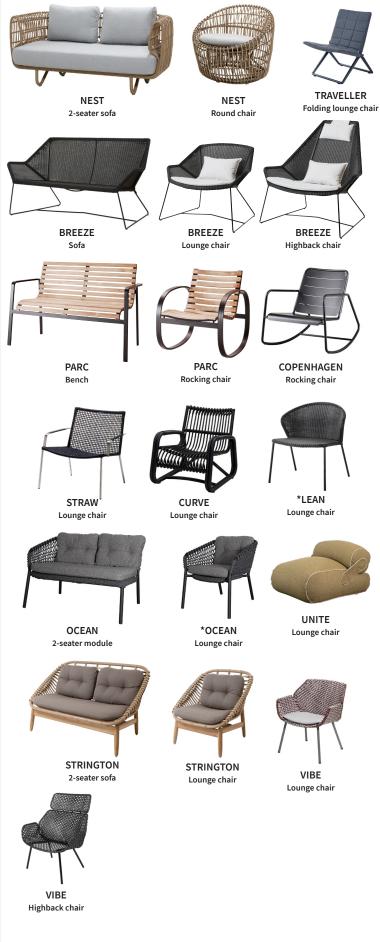

ect products from our medium, premium and luxury price model in order to meet your individual budget requirements for the best furniture solution.

Our range of products help you using our unique Cane-line furniture in all your hotels without compromising on quality and functionality. You may choose a premium priced solution for the lounge and dining area and a basic priced solution for the smaller café area.

Our medium, premium, luxury price concept offers a unique ability to "mix and match" and for an individual furniture selection to match any budget. In the following, you will be introduced to the many possibilities in our price concept, assisting you to create your best outdoor living solution.



用用用

























Table



2-seater module







## SUNBEDS & DAYBEDS













\*SIESTA Sunbed





REST Side table/Footstool



CIRCEL Footstool, small



CUBE Footstool



SOFT Basket



COPENHAGEN Coat rack



BOX Storage box



ON-THE-MOVE Side table



E-MOVE



FRAME Trolley



ILLUSION Lamp



ILLUSION Lamp, hanging



CLUB

Tray

ILLUSION Table lamp



AREA Table/Stool



TIME-OUT Side table



FOCUS Scatter cushion



FOCUS Scatter cushion



LIGHTHOUSE Lantern, large



LIGHTHOUSE Lantern, rectangular



LIGHTTUBE Lantern, small



\*CUT Stool



\*FLIP Stool



PARASOLBASE



WAVE Coffee table



DIVINE footstool



STICKS Planter



GLAZE Coffee table



LEVEL Coffee table



GO Coffee table



BREEZE Side table





# What makes Cane-line unique

#### Furniture for every project

If you are looking for a furniture supplier, to help you complete t