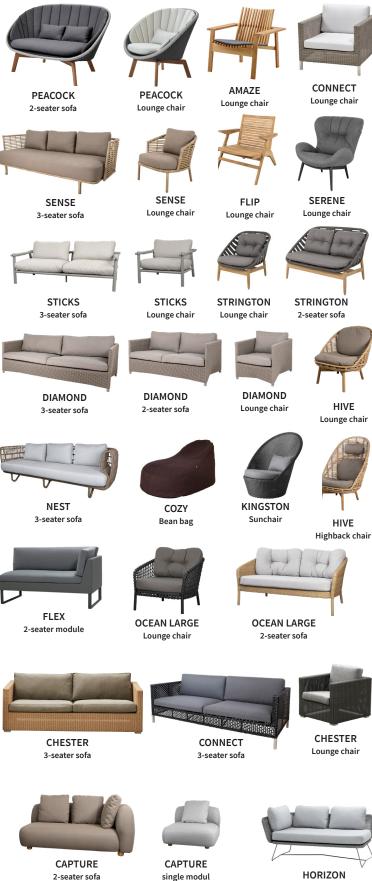

# SUSTAINABLE THINKING

THE LIFE CYCLE OF CHOICE CHAIR

MEDIUM, PREMIUM, LUXURY

With Cane-line you have the unique opportunity to select products from our medium, premium and luxury price model in order to meet your individual budget requirements for the best furniture solution.

Our range of products help you using our unique Cane-line furniture in all your hotels without compromising on quality and functionality. You may choose a premium priced solution for the lounge and dining area and a basic priced solution for the smaller café area.

Our medium, premium, luxury price concept offers a unique ability to "mix and match" and for an individual furniture selection to match any budget. In the following, you will be introduced to the many possibilities in our price concept, assisting you to create your best outdoor living solution.

用用用

Table

2-seater module