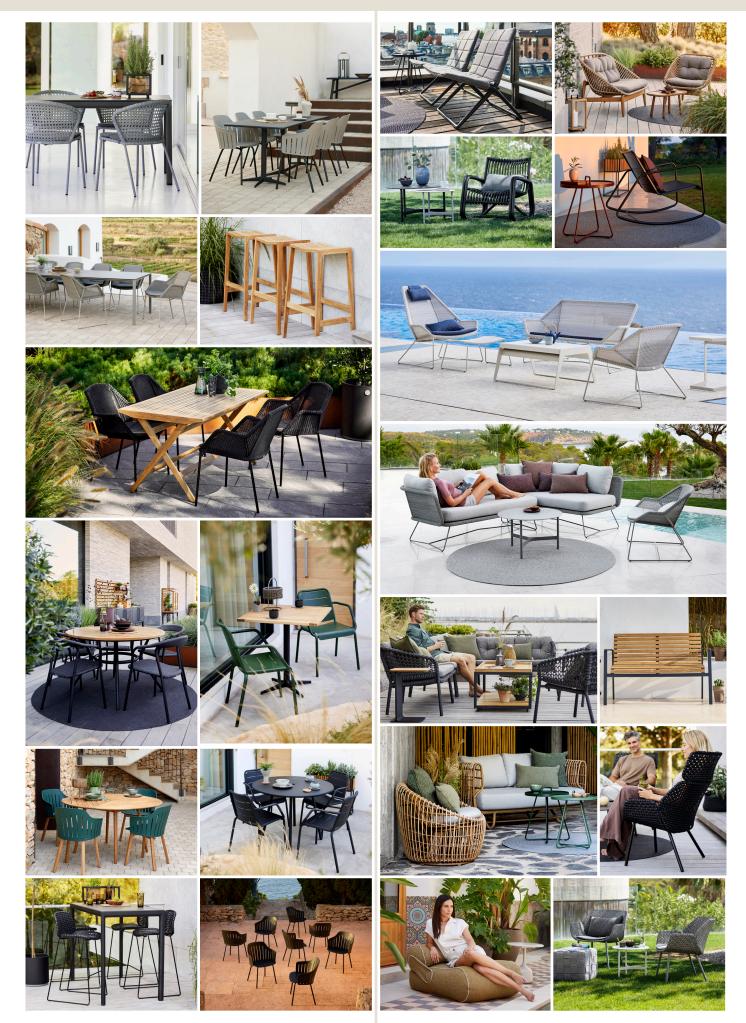

## Comfortable lifestyle furniture

Contract furniture needs to be extremely rigorous, easy maintainable, versatile and above all, comfortable in use. Cane-line furniture is designed and conceptualized with these requirements in mind.

We use only hardwearing, low maintenance materials that are weather-resistant in all conditions. Many of our furniture is stackable and can thus be easily stored during the off-season.

#### Furniture for every project

If you are looking for a furniture supplier, to help you complete the furnishing of your project – no matter the budget, Cane-line offers a unique collection of furniture to match 3 price categories; medium, premium, luxury. Without compromising on the quality and the unique Cane-line outdoor functionality. In all categories, lounge, dining, relax and lifestyle accessories we offer products in both a medium, premium, luxury price range.

#### All weather & low maintenance

With spaces under the open sky, low maintenance and easy cleaning of the furniture is an asset value in itself. From design to the selection of materials, all furniture is produced with a long life span. Our special Cane-line QuickDry & Airflow system with QuickDryFoam\* offers a collection of comfortable furniture with an indoor feel and look, but with the features of weather resistant outdoor furniture, which allow cushions to dry shortly after a downpour. The QuickDryFoam\* core also has anti-bacterial protection, reducing the risk of mould and mildew forming on the cushions.