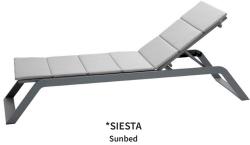

## SUNBEDS & DAYBEDS

\*SIESTA Sunbed

REST Side table/Footstool

CIRCEL Footstool, small

CUBE Footstool

SOFT Basket

COPENHAGEN Coat rack

BOX Storage box