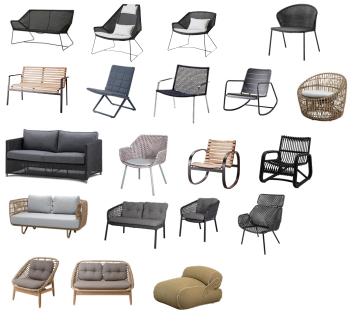

# What makes Cane-line unique

#### Furniture for every project

If you are looking for a furniture supplier, to help you complete the furnishing of your project – no matter the budget, Cane-line offers a unique collection of furniture to match 3 price categories; medium, premium, luxury. Without compromising on the quality and the unique Cane-line outdoor functionality. In all categories, lounge, dining, relax and lifestyle accessories we offer products in both a medium, premium, luxury price range.