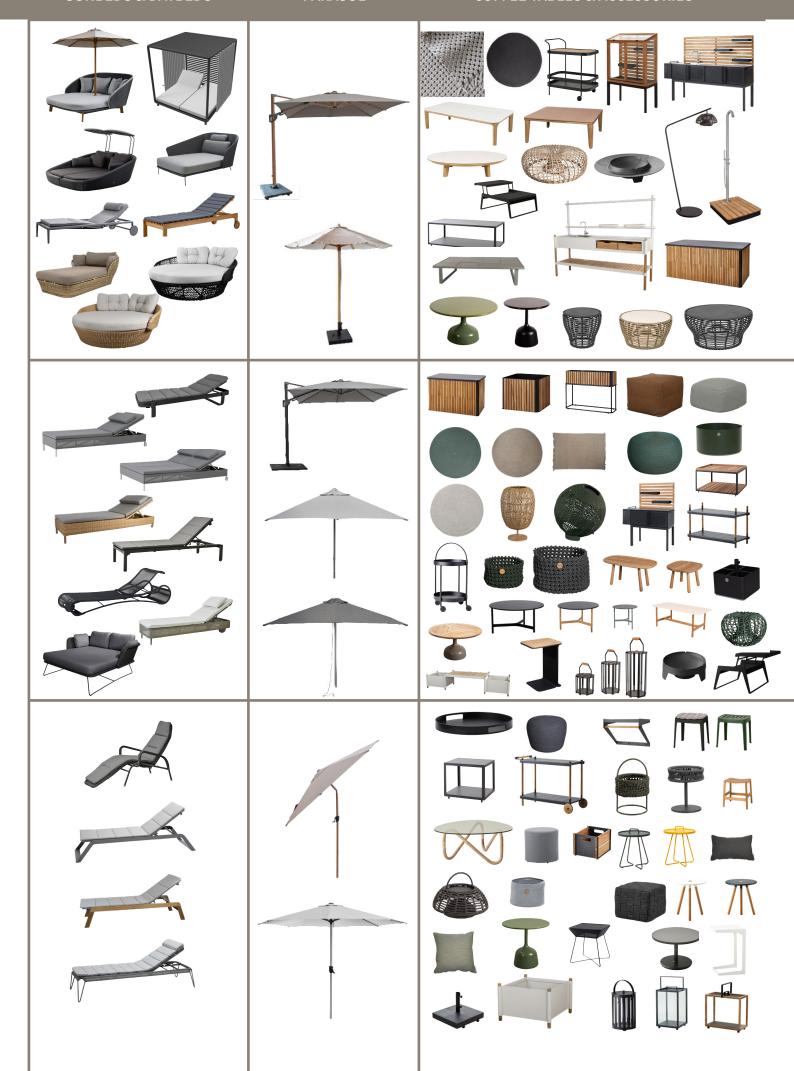

# SUSTAINABLE THINKING

THE LIFE CYCLE OF CHOICE CHAIR

MEDIUM, PREMIUM, LUXURY

With Cane-line you have the unique opportunity to select products from our medium, premium and luxury price model in order to meet your individual budget requirements for the best furniture solution.

Our range of products help you using our unique Cane-line furniture in all your hotels without compromising on quality and functionality. You may choose a premium priced solution for the lounge and dining area and a basic priced solution for the smaller café area.

Our medium, premium, luxury price concept offers a unique ability to "mix and match" and for an individual furniture selection to match any budget. In the following, you will be introduced to the many possibilities in our price concept, assisting you to create your best outdoor living solution.