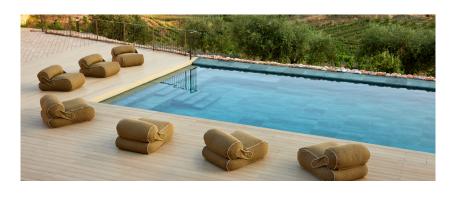

## SUNBEDS & DAYBEDS

\*SIESTA Sunbed

REST Side table/Footstool

CIRCEL Footstool, small

CUBE Footstool

SOFT Basket

COPENHAGEN Coat rack

BOX Storage box

#### All weather & low maintenance

With spaces under the open sky, low maintenance and easy cleaning of the furniture is an asset value in itself. From design to the selection of materials, all furniture is produced with a long life span. Our special Cane-line QuickDry & Airflow system with QuickDryFoam\* offers a collection of comfortable furniture with an indoor feel and look, but with the features of weather resistant outdoor furniture, which allow cushions to dry shortly after a downpour. The QuickDryFoam\* core also has anti-bacterial protection, reducing the risk of mould and mildew forming on the cushions.