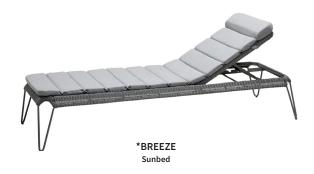

## SUNBEDS & DAYBEDS

\*SIESTA Sunbed

REST Side table/Footstool

CIRCEL Footstool, small

CUBE Footstool

SOFT Basket

COPENHAGEN Coat rack

BOX Storage box