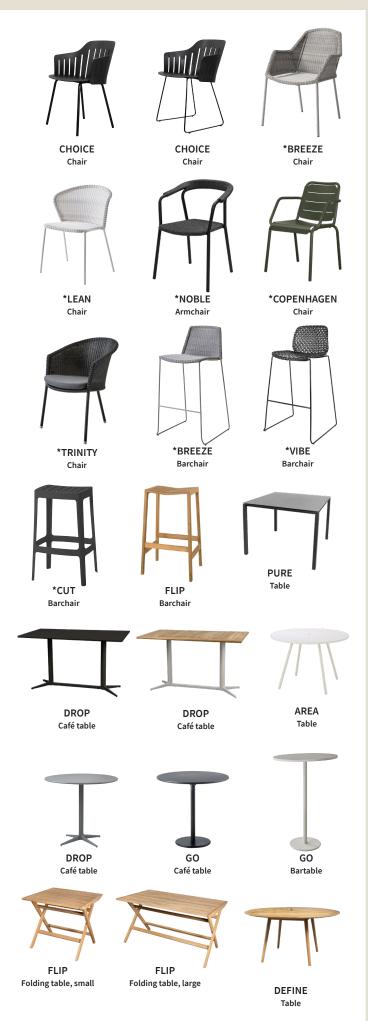

elect products from our medium, premium and luxury price model in order to meet your individual budget requirements for the best furniture solution.

Our range of products help you using our unique Cane-line furniture in all your hotels without compromising on quality and functionality. You may choose a premium priced solution for the lounge and dining area and a basic priced solution for the smaller café area.

Our medium, premium, luxury price concept offers a unique ability to "mix and match" and for an individual furniture selection to match any budget. In the following, you will be introduced to the many possibilities in our price concept, assisting you to create your best outdoor living solution.



用用用

























Table



2-seater module







## SUNBEDS & DAYBEDS













\*SIESTA Sunbed





REST Side table/Footstool



CIRCEL Footstool, small



CUBE Footstool



SOFT Basket



COPENHAGEN Coat rack



BOX Storage box



ON-THE-MOVE Side table



E-MOVE



FRAME Trolley



ILLUSION Lamp



ILLUSION Lamp, hanging



CLUB

Tray

ILLUSION Table lamp



AREA Table/Stool



TIME-OUT Side table



FOCUS Scatter cushion



FOCUS Scatter cushion



LIGHTHOUSE Lantern, large



LIGHTHOUSE Lantern, rectangular



LIGHTTUBE Lantern, small



\*CUT Stool



\*FLIP Stool



PARASOLBASE



WAVE Coffee table



DIVINE footstool



STICKS Planter



GLAZE Coffee table



LEVEL Coffee table



GO Coffee table



BREEZE Side table





# What makes Cane-line unique

#### Furniture for every project

If you are looking for a furniture supplier, to help you complete