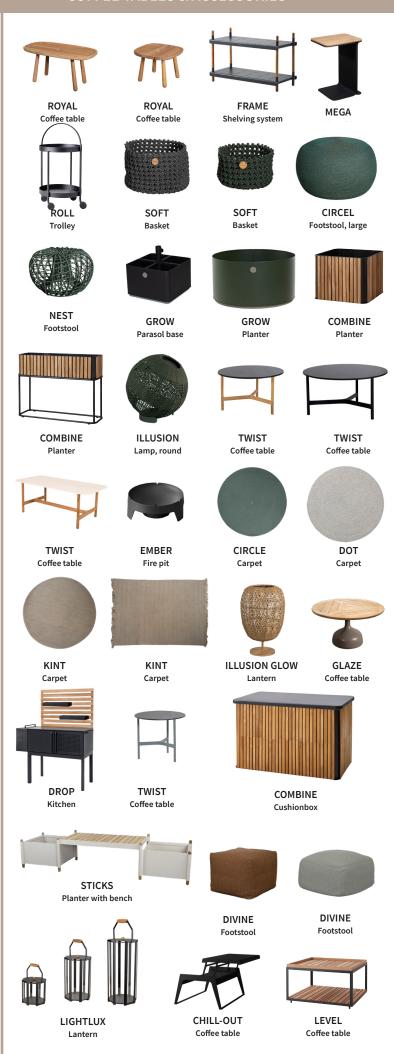

## SUNBEDS & DAYBEDS

\*SIESTA Sunbed

REST Side table/Footstool

CIRCEL Footstool, small

CUBE Footstool

SOFT Basket

COPENHAGEN Coat rack

BOX Storage box

ON-THE-MOVE Side table

E-MOVE

FRAME Trolley

ILLUSION Lamp

ILLUSION Lamp, hanging

CLUB

Tray

ILLUSION Table lamp

AREA Table/Stool

TIME-OUT Side table

FOCUS Scatter cushion

FOCUS Scatter cushion

LIGHTHOUSE Lantern, large

LIGHTHOUSE Lantern, rectangular

LIGHTTUBE Lantern, small

\*CUT Stool

\*FLIP Stool

PARASOLBASE

WAVE Coffee table

DIVINE footstool

STICKS Planter

GLAZE Coffee table

LEVEL Coffee table

GO Coffee table

BREEZE Side table