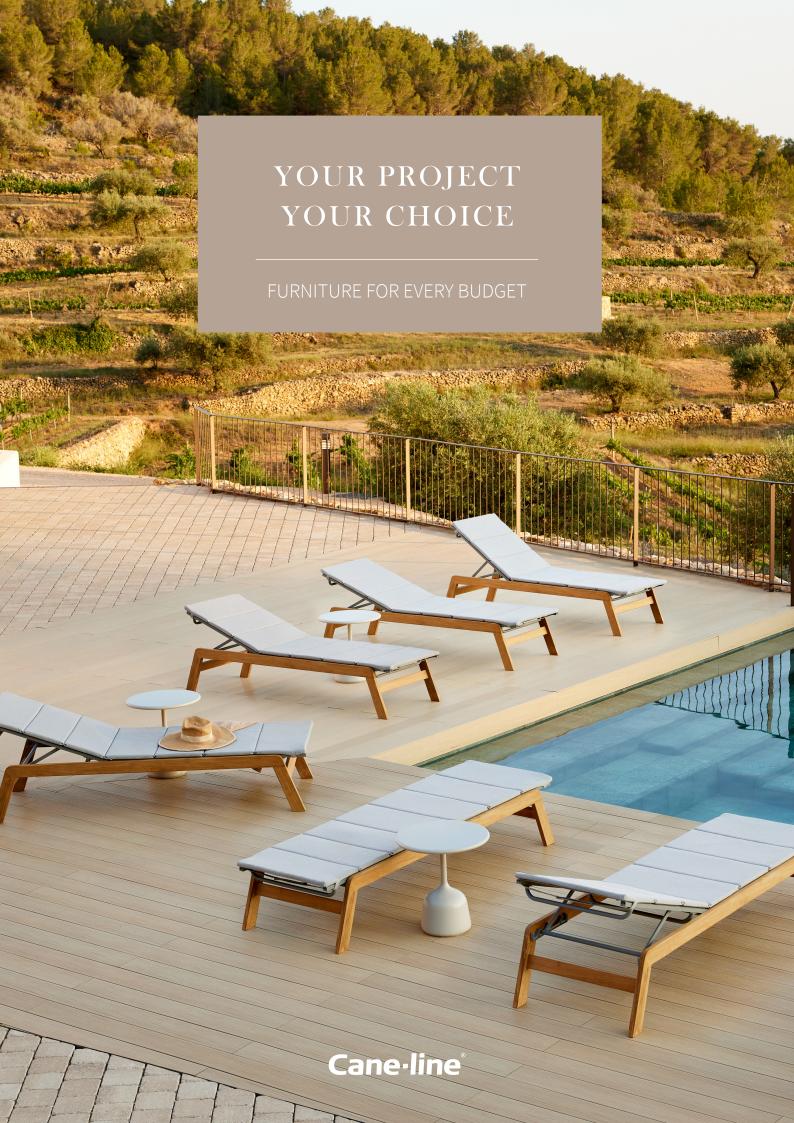

# SUSTAINABLE THINKING

THE LIFE CYCLE OF CHOICE CHAIR

MEDIUM, PREMIUM, LUXURY

With Cane-line you have the unique opportunity to select products from our medium, premium and luxury price model in order to meet your individual budget requirements for the best furniture solution.

Our range of products help you using our unique Cane-line furniture in all your hotels without compromising on quality and functionality. You may choose a premium priced solution for the lounge and dining area and a basic priced solution for the smaller café area.

Our medium, premium, luxury price concept offers a unique ability to "mix and match" and for an individual furniture selection to match any budget. In the following, you will be introduced to the many possibilities in our price concept, assisting you to create your best outdoor living solution.

#### Furniture for every project

If you are looking for a furniture supplier, to help you complete the furnishing of your project – no matter the budget, Cane-line offers a unique collection of furniture to match 3 price categories; medium, premium, luxury. Without compromising on the quality and the unique Cane-line outdoor functionality. In all categories, lounge, dining, relax and lifestyle accessories we offer products in both a medium, premium, luxury price range.