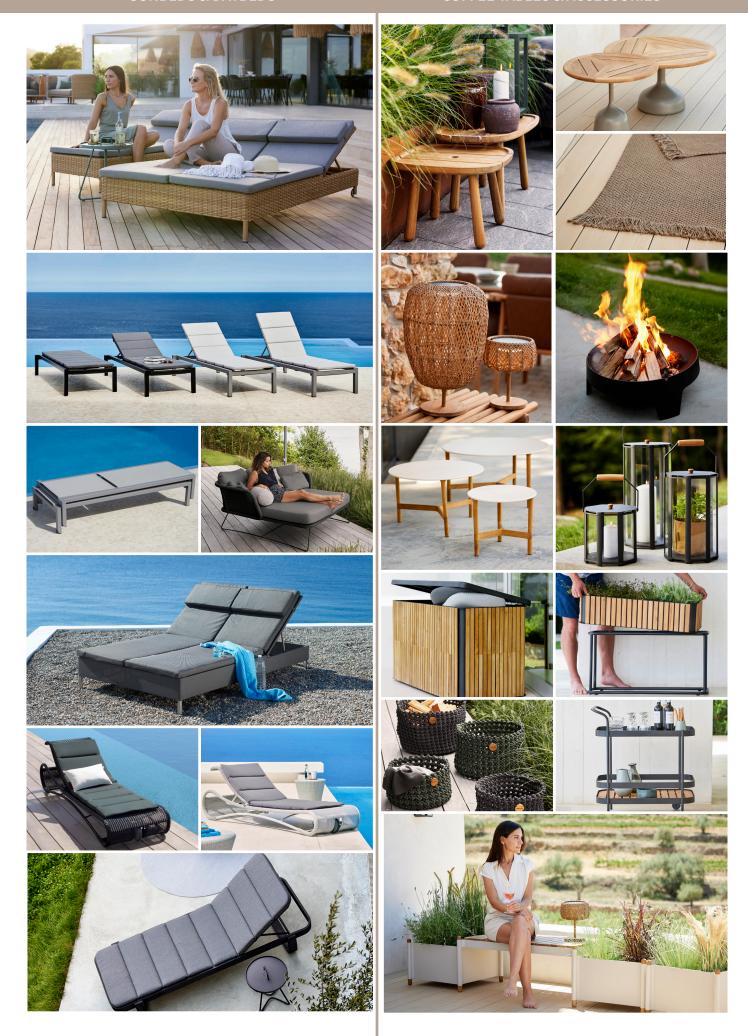

## SUNBEDS & DAYBEDS

\*SIESTA Sunbed

REST Side table/Footstool

CIRCEL Footstool, small

CUBE Footstool

SOFT Basket

COPENHAGEN Coat rack

BOX Storage box

ON-THE-MOVE Side table

E-MOVE

FRAME Trolley

ILLUSION Lamp

ILLUSION Lamp, hanging

CLUB

Tray

ILLUSION Table lamp

AREA Table/Stool

TIME-OUT Side table

FOCUS Scatter cushion

FOCUS Scatter cushion

LIGHTHOUSE Lantern, large

LIGHTHOUSE Lantern, rectangular

LIGHTTUBE Lantern, small

\*CUT Stool

\*FLIP Stool

PARASOLBASE

WAVE Coffee table

DIVINE footstool

STICKS Planter

GLAZE Coffee table

LEVEL Coffee table

GO Coffee table

BREEZE Side table