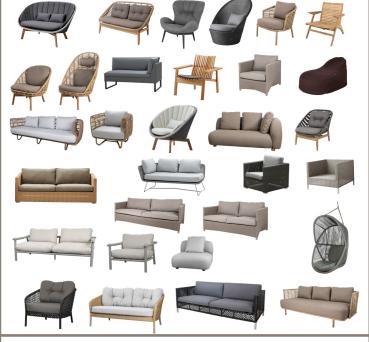

# What makes Cane-line unique

#### Furniture for every project

If you are looking for a furniture supplier, to help you complete the furnishing of your project – no matter the budget, Cane-line offers a unique collection of furniture to match 3 price categories; medium, premium, luxury. Without compromising on the quality and the unique Cane-line outdoor functionality. In all categories, lounge, dining, relax and lifestyle accessories we offer products in both a medium, premium, luxury price range.