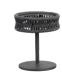

AREA Table/Stool

TIME-OUT Side table

FOCUS Scatter cushion

FOCUS Scatter cushion

LIGHTHOUSE Lantern, large

LIGHTHOUSE Lantern, rectangular

LIGHTTUBE Lantern, small

\*CUT Stool