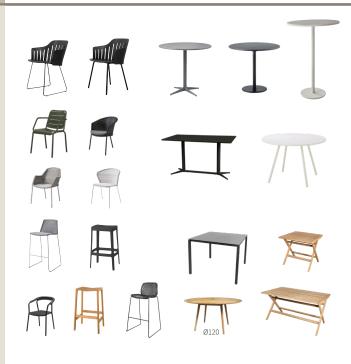

用用用

Table

2-seater module

## SUNBEDS & DAYBEDS

\*SIESTA Sunbed

REST Side table/Footstool

CIRCEL Footstool, small

CUBE Footstool

SOFT Basket

COPENHAGEN Coat rack

BOX Storage box

ON-THE-MOVE Side table

E-MOVE

FRAME Trolley

ILLUSION Lamp

ILLUSION Lamp, hanging

CLUB

Tray

ILLUSION Table lamp

AREA Table/Stool

TIME-OUT Side table

FOCUS Scatter cushion

FOCUS Scatter cushion

LIGHTHOUSE Lantern, large

LIGHTHOUSE Lantern, rectangular

LIGHTTUBE Lantern, small

\*CUT Stool

\*FLIP Stool

PARASOLBASE

WAVE Coffee table

DIVINE footstool

STICKS Planter

GLAZE Coffee table

LEVEL Coffee table

GO Coffee table

BREEZE Side table