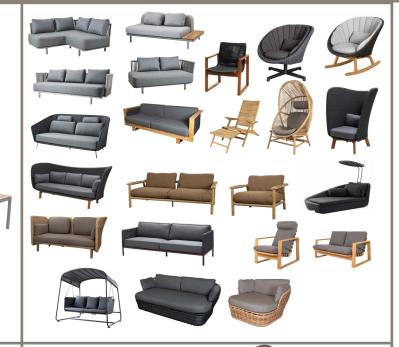

# What makes Cane-line unique

#### Furniture for every project

If you are looking for a furniture supplier, to help you complete the furnishing of your project – no matter the budget, Cane-line offers a unique collection of furniture to match 3 price categories; medium, premium, luxury. Without compromising on the quality and the unique Cane-line outdoor functionality. In all categories, lounge, dining, relax and lifestyle accessories we offer products in both a medium, premium, luxury price range.