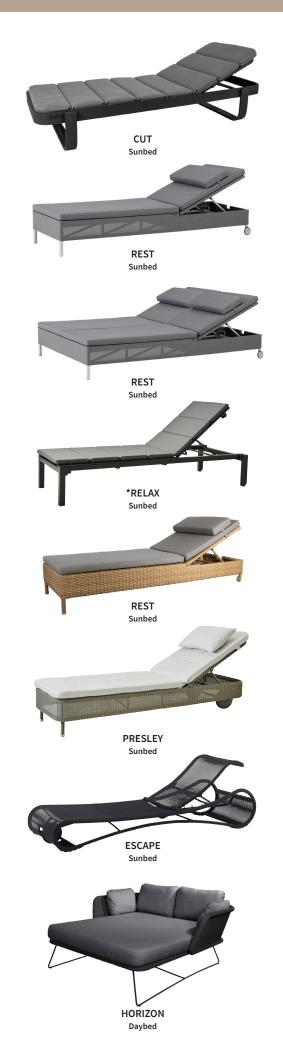

## SUNBEDS & DAYBEDS

\*SIESTA Sunbed

REST Side table/Footstool

CIRCEL Footstool, small

CUBE Footstool

SOFT Basket

COPENHAGEN Coat rack

BOX Storage box