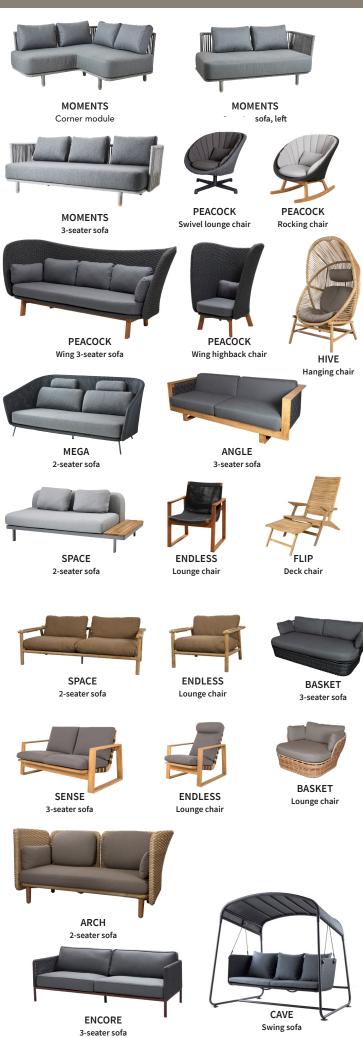

# SUSTAINABLE THINKING

THE LIFE CYCLE OF CHOICE CHAIR

MEDIUM, PREMIUM, LUXURY

With Cane-line you have the unique opportunity to select products from our medium, premium and luxury price model in order to meet your individual budget requirements for the best furniture solution.

Our range of products help you using our unique Cane-line furniture in all your hotels without compromising on quality and functionality. You may choose a premium priced solution for the lounge and dining area and a basic priced solution for the smaller café area.

Our medium, premium, luxury price concept offers a unique ability to "mix and match" and for an individual furniture selection to match any budget. In the following, you will be introduced to the many possibilities in our price concept, assisting you to create your best outdoor living solution.