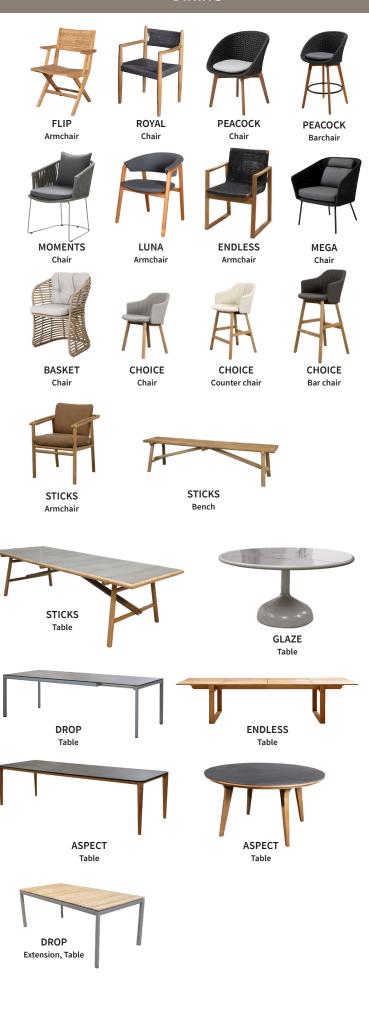

# SUSTAINABLE THINKING

THE LIFE CYCLE OF CHOICE CHAIR

MEDIUM, PREMIUM, LUXURY

With Cane-line you have the unique opportunity to select products from our medium, premium and luxury price model in order to meet your individual budget requirements for the best furniture solution.

Our range of products help you using our unique Cane-line furniture in all your hotels without compromising on quality and functionality. You may choose a premium priced solution for the lounge and dining area and a basic priced solution for the smaller café area.

Our medium, premium, luxury price concept offers a unique ability to "mix and match" and for an individual furniture selection to match any budget. In the following, you will be introduced to the many possibilities in our price concept, assisting you to create your best outdoor living solution.