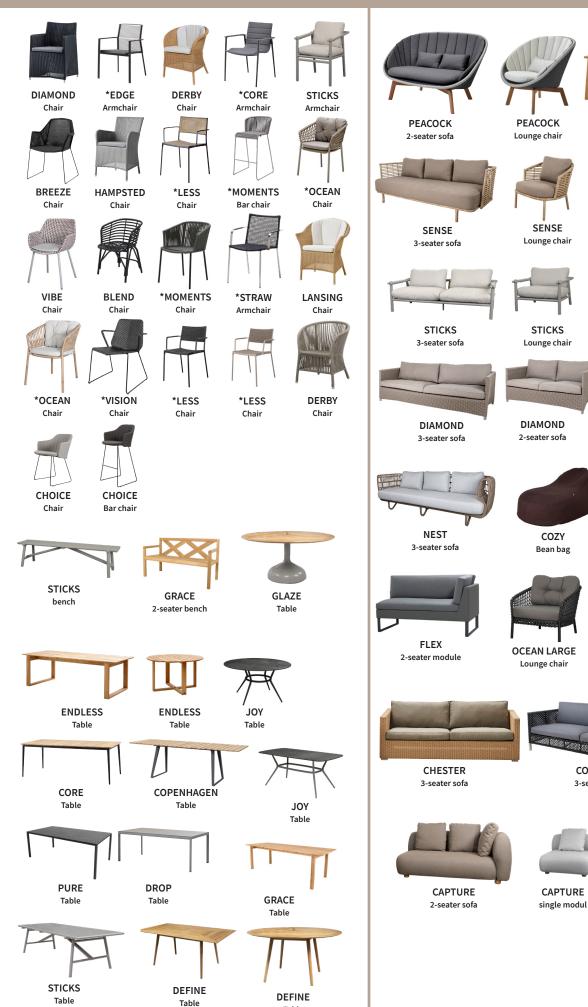

用用用

Table

2-seater module

## SUNBEDS & DAYBEDS

\*SIESTA Sunbed

REST Side table/Footstool

CIRCEL Footstool, small

CUBE Footstool

SOFT Basket

COPENHAGEN Coat rack

BOX Storage box

ON-THE-MOVE Side table

E-MOVE

FRAME Trolley

ILLUSION Lamp

ILLUSION Lamp, hanging

CLUB

Tray

ILLUSION Table lamp

AREA Table/Stool

TIME-OUT Side table

FOCUS Scatter cushion

FOCUS Scatter cushion

LIGHTHOUSE Lantern, large

LIGHTHOUSE Lantern, rectangular

LIGHTTUBE Lantern, small

\*CUT Stool

\*FLIP Stool

PARASOLBASE

WAVE Coffee table

DIVINE footstool

STICKS Planter

GLAZE Coffee table

LEVEL Coffee table

GO Coffee table

BREEZE Side table