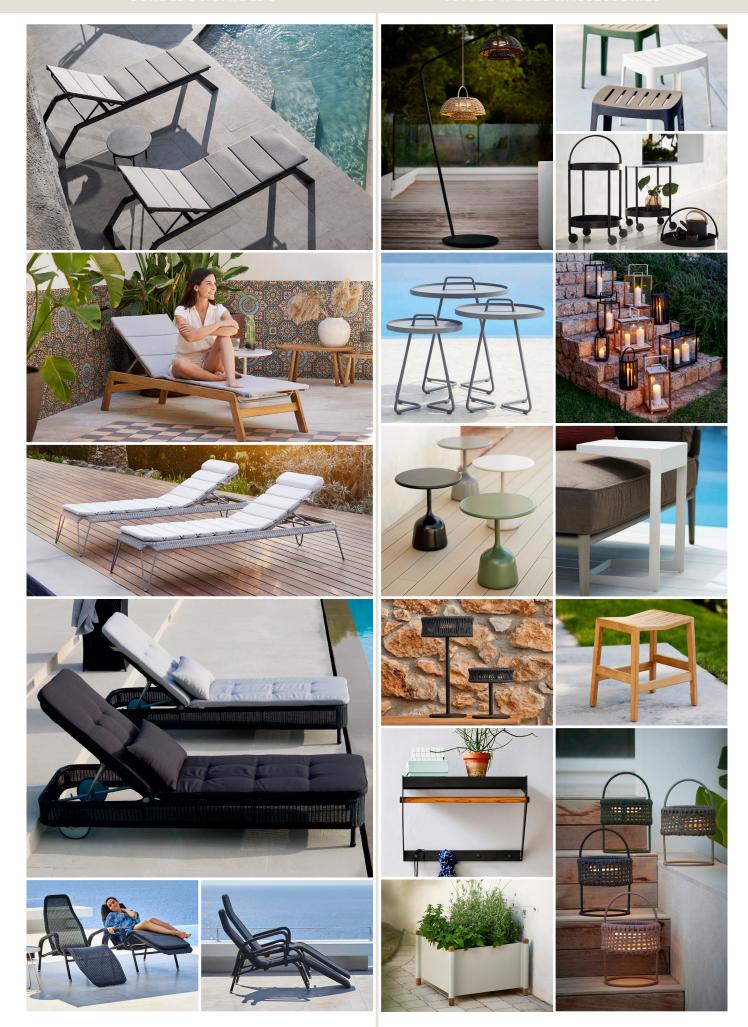

## SUNBEDS & DAYBEDS

\*SIESTA Sunbed

REST Side table/Footstool

CIRCEL Footstool, small

CUBE Footstool

SOFT Basket

COPENHAGEN Coat rack

BOX Storage box

ON-THE-MOVE Side table

E-MOVE

FRAME Trolley

ILLUSION Lamp

ILLUSION Lamp, hanging

CLUB

Tray

ILLUSION Table lamp

AREA Table/Stool

TIME-OUT Side table

FOCUS Scatter cushion

FOCUS Scatter cushion

LIGHTHOUSE Lantern, large

LIGHTHOUSE Lantern, rectangular

LIGHTTUBE Lantern, small

\*CUT Stool

\*FLIP Stool

PARASOLBASE

WAVE Coffee table

DIVINE footstool

STICKS Planter

GLAZE Coffee table

LEVEL Coffee table

GO Coffee table

BREEZE Side table