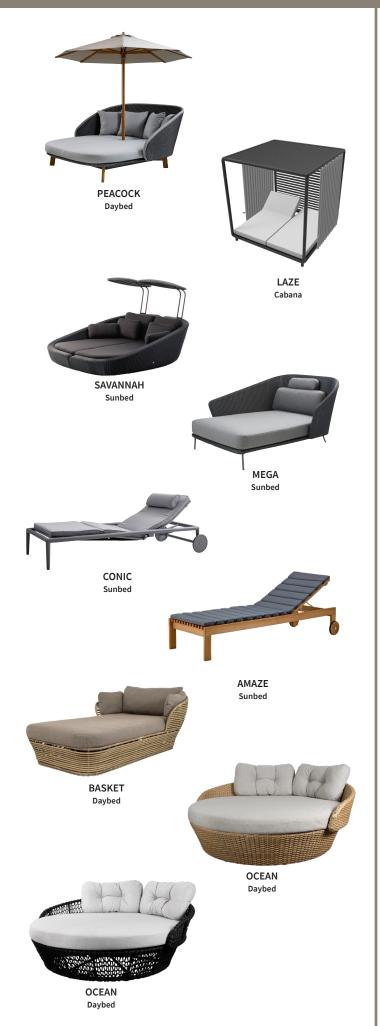

## SUNBEDS & DAYBEDS

\*SIESTA Sunbed

REST Side table/Footstool

CIRCEL Footstool, small

CUBE Footstool

SOFT Basket

COPENHAGEN Coat rack

BOX Storage box