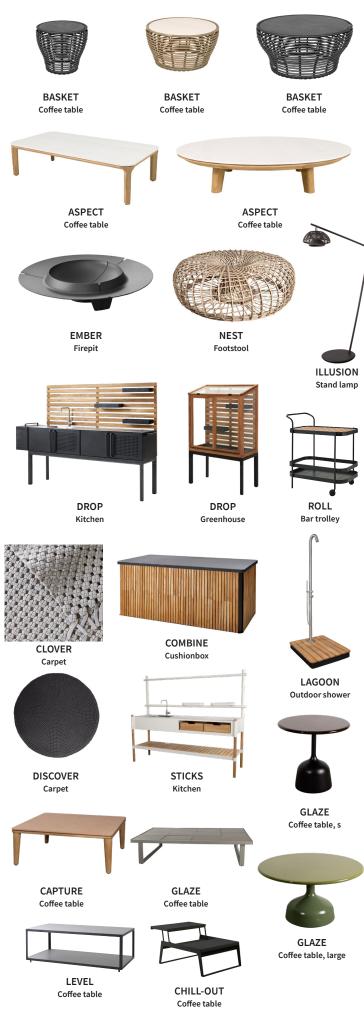

用用用

Table

2-seater module

## SUNBEDS & DAYBEDS

\*SIESTA Sunbed

REST Side table/Footstool

CIRCEL Footstool, small

CUBE Footstool

SOFT Basket

COPENHAGEN Coat rack

BOX Storage box

ON-THE-MOVE Side table

E-MOVE

FRAME Trolley

ILLUSION Lamp

ILLUSION Lamp, hanging

CLUB

Tray

ILLUSION Table lamp

AREA Table/Stool

TIME-OUT Side table

FOCUS Scatter cushion

FOCUS Scatter cushion

LIGHTHOUSE Lantern, large

LIGHTHOUSE Lantern, rectangular

LIGHTTUBE Lantern, small

\*CUT Stool

\*FLIP Stool

PARASOLBASE

WAVE Coffee table

DIVINE footstool

STICKS Planter

GLAZE Coffee table

LEVEL Coffee table

GO Coffee table

BREEZE Side table