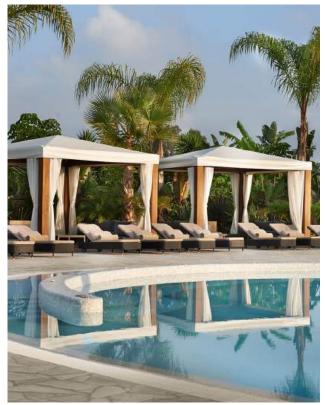

#### Experience "life made comfortable"

At Sheraton Resort & Spa, you can find the true meaning of life made comfortable. Located on the island of Tokoriki, Fiji, the resort offers white sand beaches, crystalline waters, and overall world-class comfortable surroundings..

The outdoor space is furnished with our comfortable outdoor furniture in the lounge, dining, and pool area. Making sure that all the guests can enjoy their getaway in comfortable furniture and just focus on relaxing and enjoying life.

Indoors you will find the popular Nest series developed in natural rattan. Nest brings a piece of nature inside and connects the indoor space with the beautiful surroundings outside. Thereby, creating a wonderful authentic vibe.