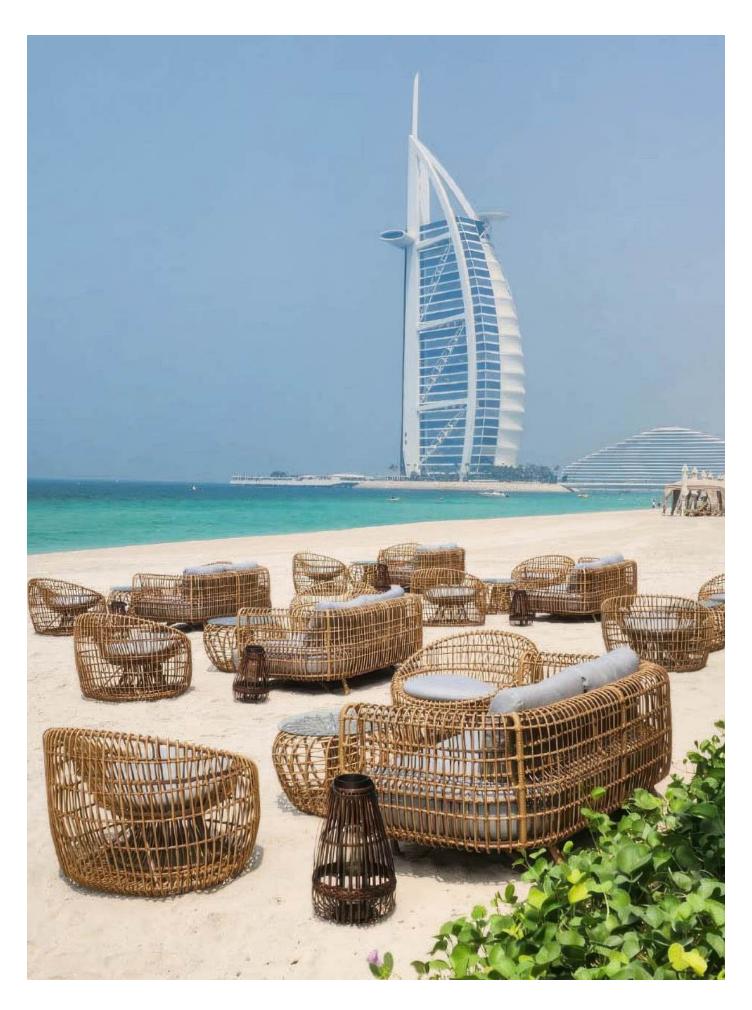

# French Riviera Beach

Jumeirah Al Qasr, Dubai

French Mediterranean vibes at Jumeirah Al Qasr's beach lounge Discover chic French Mediterranean vibes at the French Riviera Beach at Jumeirah Al Qasr. Nestled by the beach, this culinary gem invites you to indulge in the perfect blend of seaside sophistication and casual elegance. Unwind in the beachfront lounge adorned with the Nest series, offering unparalleled comfort with a modern design twist.

The panoramic view of Burj Al Arab Jumeirah adds a hint of luxury to your dining experience, creating idyllic moments of pure indulgence and relaxation in this coastal haven.

Nest 2-seater sofa
Design by Foersom & Hiort-Lorenzen MDD