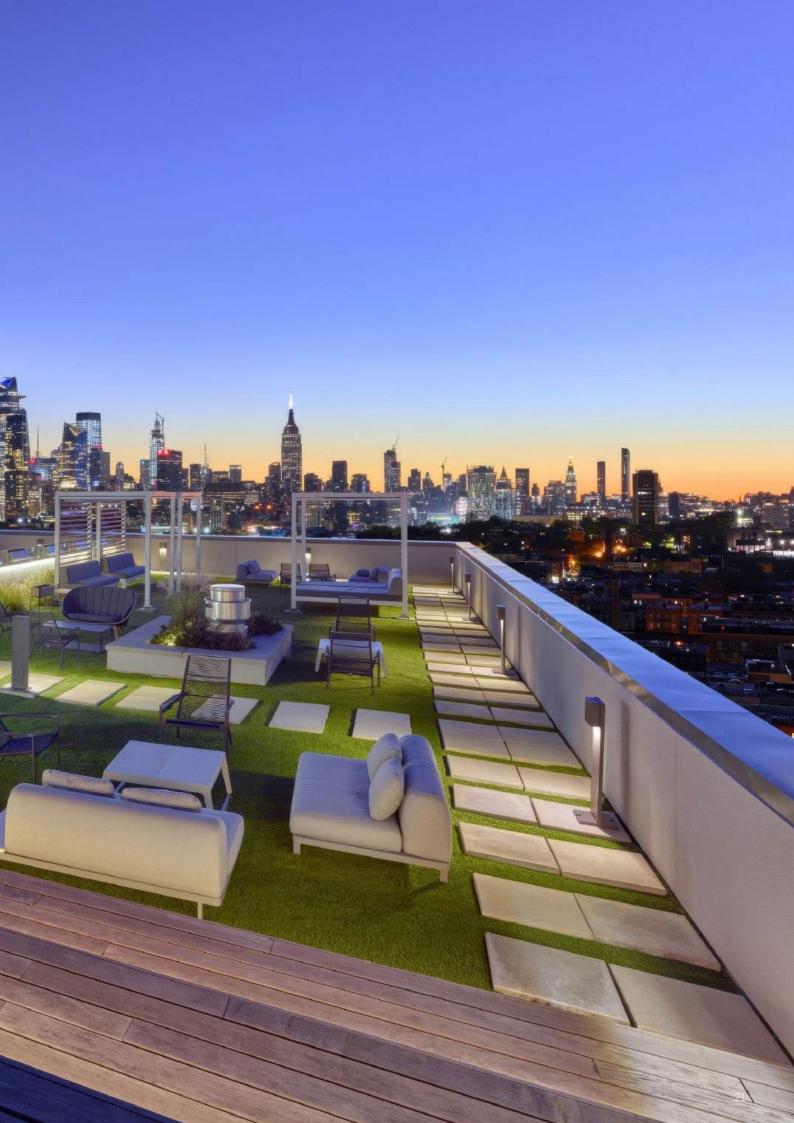

## 7 Seventy House New Jersey, USA

#### West Side Story in Hoboken

Enjoy the finest of finishes, the simplicity of contemporary style, and the sweeping views of the Manhattan skyline over the Hudson River. 7 Seventy House is modern living as you have never seen it before. A residential collection that is more a destination than simply a home. 7 Seventy House provides its residents with a unique blend of comfort and beauty that delivers a sublime lifestyle experience.

#### Sanctuary on top of the city

From a luxurious rooftop pool deck you can enjoy the views of the city in comfortable Cane-line furniture. 7 Seventy House has included several Cane-line designs - for lounging and relaxation you can take a seat in the contemporary modular sofa, Space or the fun Cave swing sofa. In the Edge lounge chairs and Amaze lounge chairs you can make conversation with the other residents, in a laid-back environment, or ease your mind on your own with a cup of coffee.