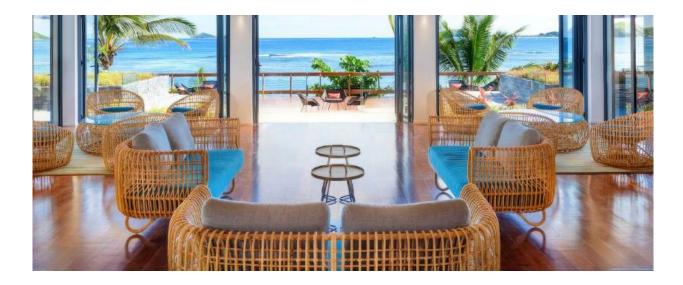

## Josefina Stockholm, Sweden

#### The perfect summer escape at Josefina

Josefina is a contemporary restaurant located in the historic district of Djurgården, surrounded by landmarks like the Nordiska Museum, Vasa Museum, and Viking Museum. With its modern charm and vibrant energy, Josefina stands out as the destination for outdoor dining and lounging. During Stockholm's summer months, the restaurant's outdoor terrace transforms into a haven, adorned with lush greenery that creates a vacation-like ambience. Guests can savour their meals or drinks in the inviting setting, which seamlessly blends sophistication with comfort, enchanting both locals and visitors alike.

Josefina is more than just a dining destination - it's a social venue. Its exclusive and welcoming atmosphere encourages conversation and enjoyment from morning to night. By day, it's a chic spot for leisurely meals and relaxed gatherings. As the evening falls, the restaurant transforms into a vibrant lounge club featuring selected DJs and expertly crafted cocktails setting the stage for a lively ambience.