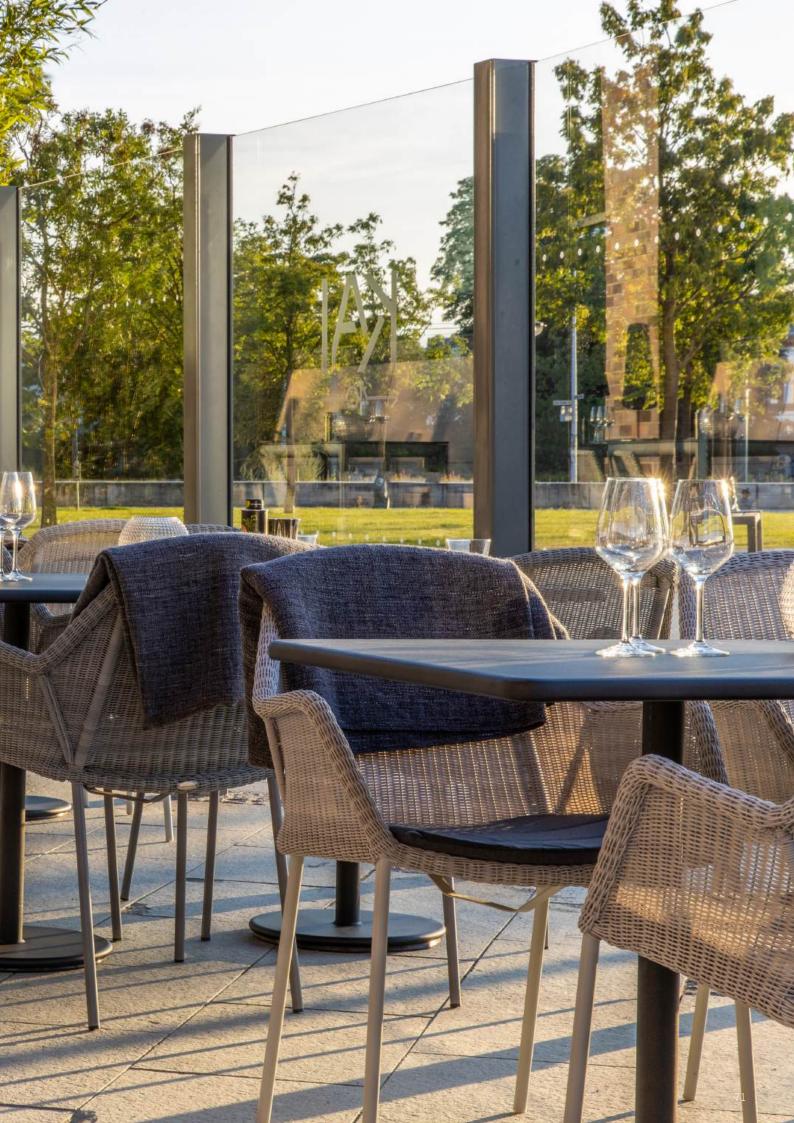

# Radisson Blu Hotel

Rostock, Germany

### A historical getaway

Placed in the historical city of Rostock, you will find the Radisson Blu Hotel in the city center. An ideal location for guests, who wish to explore the city and its surrounding areas.

The outdoor space is furnished with several of Cane-line's comfortable designs, such as the Breeze dining chairs and the Moments lounge series. Both creating wonderful spaces for the guests to enjoy during their stay at the Radisson Blu hotel.

Comfortable lounge facilities are a must for many hotels, as it is here the guests can relax after a long day of city exploring. With the Moment lounge series, the guests can enjoy the outdoor space of the hotel, while socializing with their companions or other guests of the hotel.