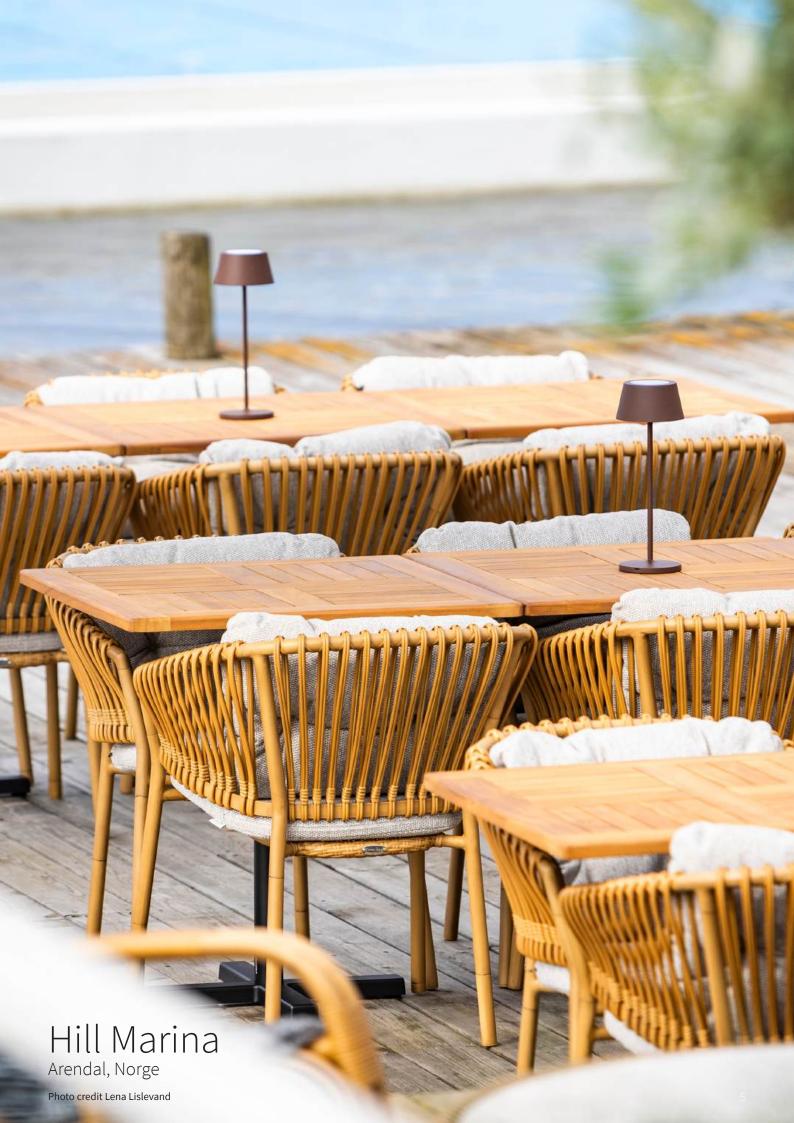

### Hill Marina Arendal, Norway

Photo credit Lena Lislevand

Photo credit Lena Lislevand

#### Stylish comfort meets a cosy atmosphere

Hill Marina is a contemporary restaurant located at Arendal Gjesthavn in Norway, where stylish comfort meets a cosy atmosphere. The restaurant is situated at the end of the charming Rådhusgaten in the centre of Arendal and offers guests the opportunity to enjoy sunny moments on a terrace with a beautiful view of the water.

#### Relaxed outdoor experience

The restaurant features a varied menu and drinks, making it ideal for a relaxed outdoor experience. Whether you're looking for a cosy dinner by the water or a comfortable spot to unwind in the lounge area, Hill Marina is worth a visit.