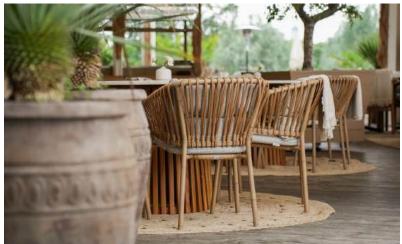

## Josefina Stockholm, Sweden

#### The perfect summer escape at Josefina

Josefina is a contemporary restaurant located in the historic district of Djurgården, surrounded by landmarks like the Nordiska Museum, Vasa Museum, and Viking Museum. With its modern charm and vibrant energy, Josefina stands out as the destination for outdoor dining and lounging. During Stockholm's summer months, the restaurant's outdoor terrace transforms into a haven, adorned with lush greenery that creates a vacation-like ambience. Guests can savour their meals or drinks in the inviting setting, which seamlessly blends sophistication with comfort, enchanting both locals and visitors alike.

Josefina is more than just a dining destination - it's a social venue. Its exclusive and welcoming atmosphere encourages conversation and enjoyment from morning to night. By day, it's a chic spot for leisurely meals and relaxed gatherings. As the evening falls, the restaurant transforms into a vibrant lounge club featuring selected DJs and expertly crafted cocktails setting the stage for a lively ambience.

#### Ocean chair

Design by Cane-line Design

#### Sticks dining & lounge

Design by Cane-line Design

#### Choice dining & bar

Design by Welling/Ludvik

#### Breeze dining & bar

Design by Strand+Hvass

#### Nest lounge

Design by Foersom & Hiort-Lorenzen MDD

#### Royal coffee tables

Design by Foersom & Hiort-Lorenzen MDD