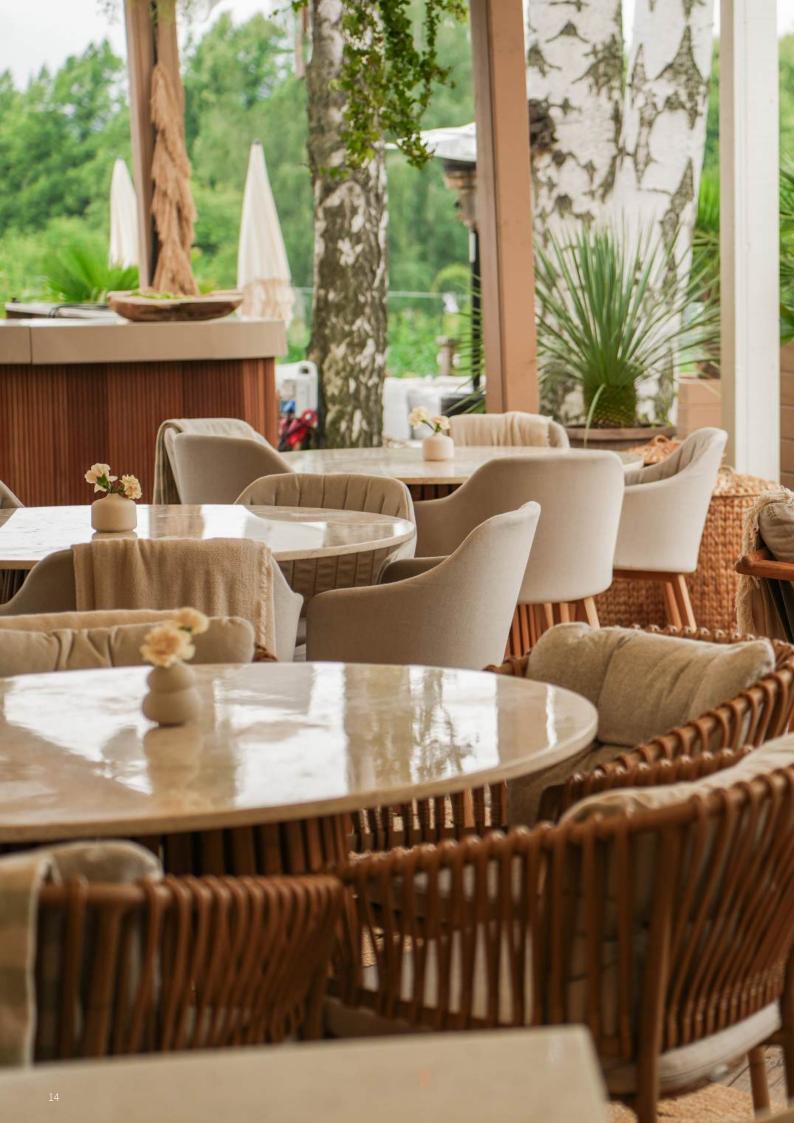

## Josefina Stockholm, Sweden

#### The perfect summer escape at Josefina

Josefina is a contemporary restaurant located in the historic district of Djurgården, surrounded by landmarks like the Nordiska Museum, Vasa Museum, and Viking Museum. With its modern charm and vibrant energy, Josefina stands out as the destination for outdoor dining and lounging. During Stockholm's summer months, the restaurant's outdoor terrace transforms into a haven, adorned with lush greenery that creates a vacation-like ambience. Guests can savour their meals or drinks in the inviting setting, which seamlessly blends sophistication with comfort, enchanting both locals and visitors alike.

Josefina is more than just a dining destination - it's a social venue. Its exclusive and welcoming atmosphere encourages conversation and enjoyment from morning to night. By day, it's a chic spot for leisurely meals and relaxed gatherings. As the evening falls, the restaurant transforms into a vibrant lounge club featuring selected DJs and expertly crafted cocktails setting the stage for a lively ambience.