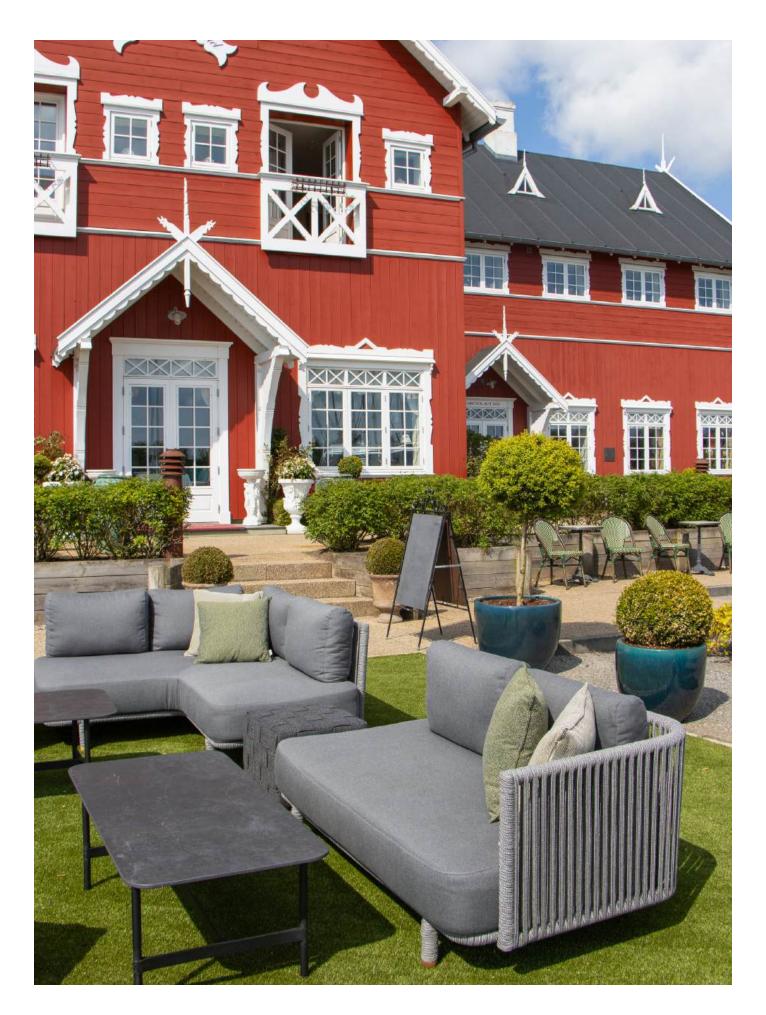

#### A hidden gem for relaxation

Dyvig Badehotel is a hidden gem located on the island of Als in Denmark. It is a charming coastal resort that offers an idyllic escape from everyday life. With its breathtaking views, peaceful atmosphere, and rich history dating back to the 18th century, this badehotel (bathing hotel) is the perfect destination for those seeking relaxation and the experience of traditional Danish hospitality.

Dyvig Badehotel has evolved over the years while still preserving its historical character. The beautiful architecture, with its bright white exteriors, reflects the region's maritime heritage and blends seamlessly with the natural surroundings. Dyvig Badehotel is a cherished member of Relais & Châteaux which guarantees an extraordinary stay that combines luxury, natural beauty, and heartfelt hospitality.