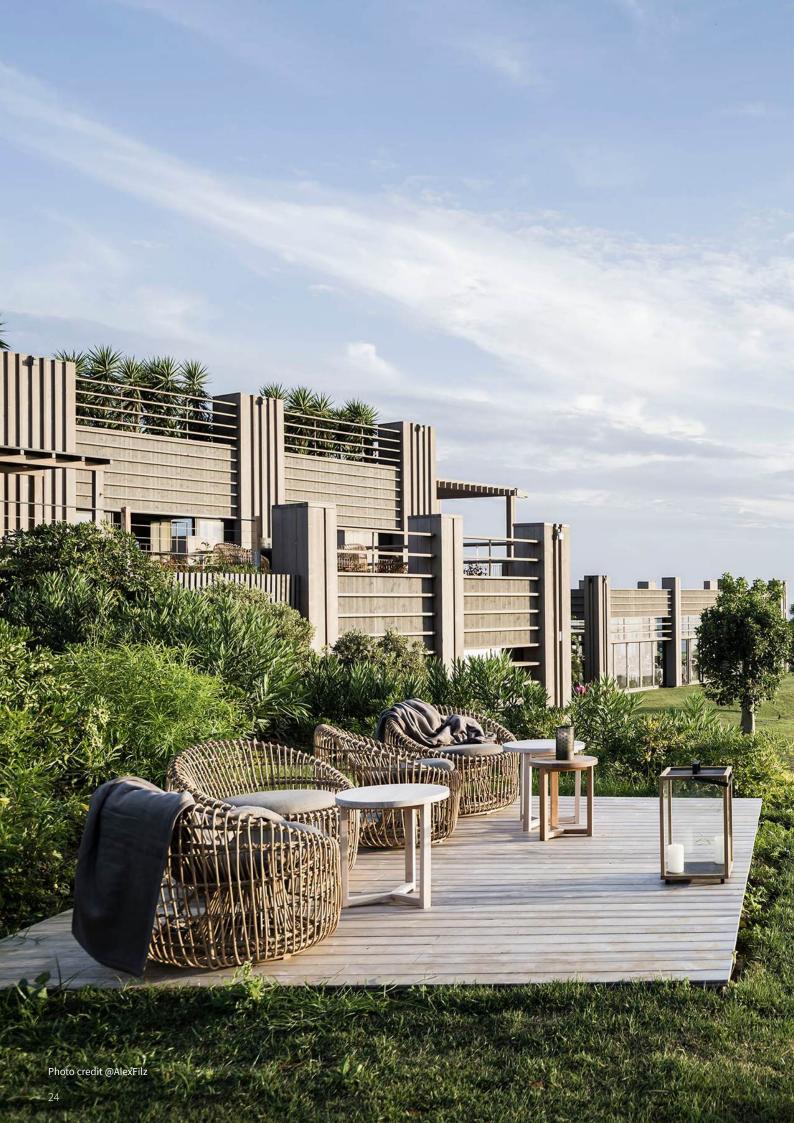

#### Mediterranean bliss

A step away from one of Sicily's unspoiled coastlines, you find the beautiful ADLER Spa Resort SICILIA. A place to relax, while being surrounded by nature with a touch of luxury. Enjoy Sicilian food with a farm-to-table philosophy with freshly caught seafood, fruits and vegetables or wellness treatments inspired by the nature of the Mediterranean.

The concept behind this project was to create a calm and relaxing atmosphere with a modern touch, which falls naturally together with the beautiful natural landscape around the resort. Therefore, Nest and Peacock series was chosen to furnish the resort's outdoor areas. Cane-line's life made comfortable philosophy combined with the modern and timeless design was a perfect match for ADLER Spa Resort SICILIA and its high standards and luxurious vibe.