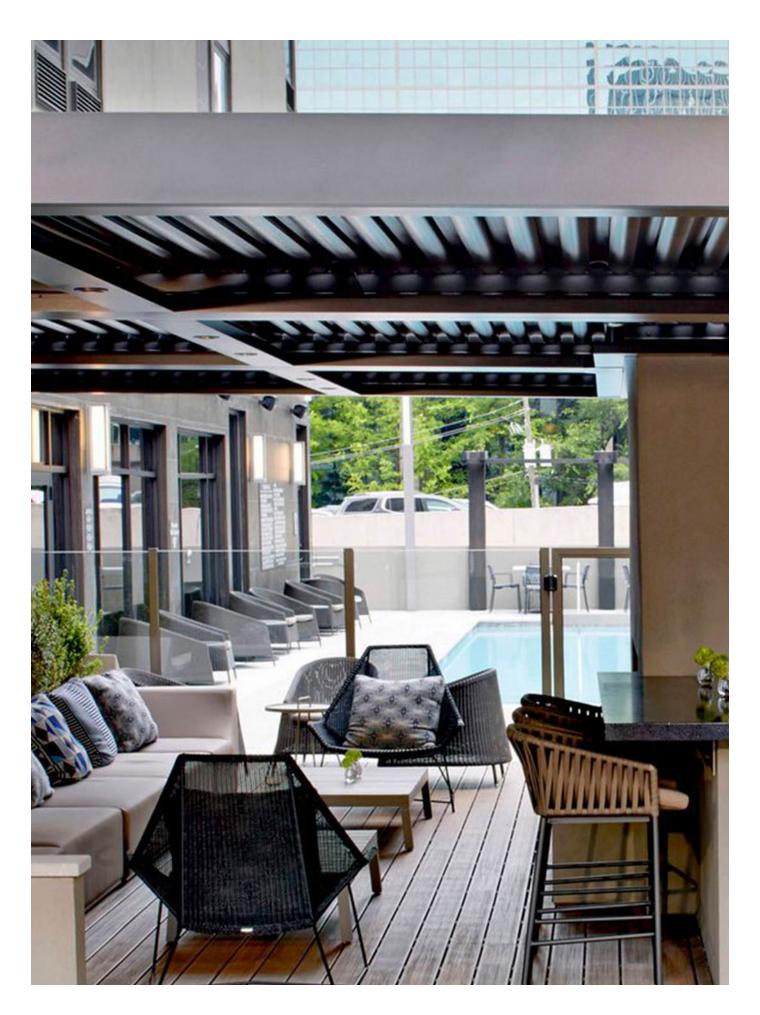

# AC Hotel Marriott

Atlanta, USA

#### Time to unwind & recharge

The AC Hotel Atlanta Downtown is the perfect location for a weekend getaway. Placed downtown in the buzzling city of Atlanta, you have everything you need within your range.

The AC Hotel has created a wonderful environment, which is perfect for unwinding and recharging. The hotel includes a pool area – perfect for the morning swim or relaxation before dinner.

The pool area is furnished with our Breeze and Kingston lounge chairs, which matches beautifully with the hotel's elegant and stylish expression.