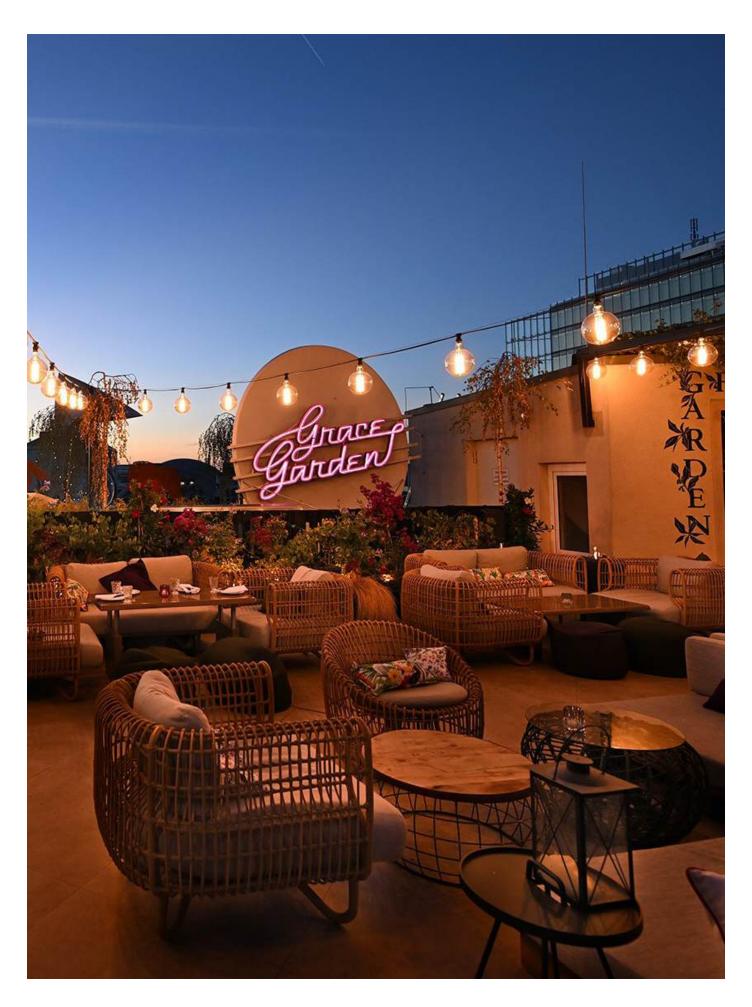

## Grace Garden

Berlin, Germany

#### A secret garden above Berlin City

Above the bustling streets of Berlin, you'll discover Grace Garden at the top of Hotel Zoo Berlin. This rooftop bar and lounge serves as an oasis within the city's hustle and bustle, offering a harmonious blend of elegance, stunning views, and exquisite taste experiences.

Grace Garden has a stunning 270-degree panoramic view of Berlin's cityscape and is known as Berlin's most enchanting "Secret Garden". Grace Garden combines a summery, fragrant atmosphere with an aura of mystery. The furnishings feature Cane-line Ocean and Nest lounge furniture, which exudes a modern aesthetic that forms an elegant and inviting lounge area. This stylish setup provides the ideal haven to enjoy a drink and embrace the essence of Berlin.