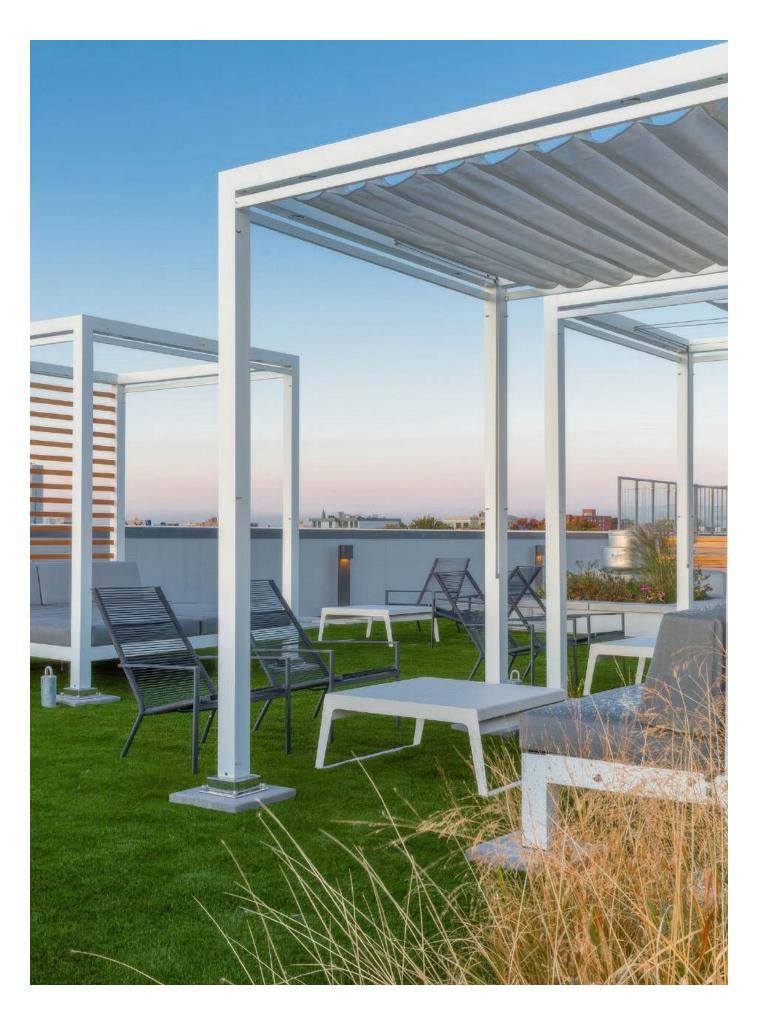

## 7 Seventy House New Jersey, USA

#### West Side Story in Hoboken

Enjoy the finest of finishes, the simplicity of contemporary style, and the sweeping views of the Manhattan skyline over the Hudson River. 7 Seventy House is modern living as you have never seen it before. A residential collection that is more a destination than simply a home. 7 Seventy House provides its residents with a unique blend of comfort and beauty that delivers a sublime lifestyle experience.

#### Sanctuary on top of the city

From a luxurious rooftop pool deck you can enjoy the views of the city in comfortable Cane-line furniture. 7 Seventy House has included several Cane-line designs - for lounging and relaxation you can take a seat in the contemporary modular sofa, Space or the fun Cave swing sofa. In the Edge lounge chairs and Amaze lounge chairs you can make conversation with the other residents, in a laid-back environment, or ease your mind on your own with a cup of coffee.