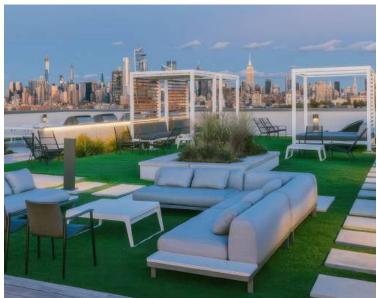

## 7 Seventy House New Jersey, USA

#### West Side Story in Hoboken

Enjoy the finest of finishes, the simplicity of contemporary style, and the sweeping views of the Manhattan skyline over the Hudson River. 7 Seventy House is modern living as you have never seen it before. A residential collection that is more a destination than simply a home. 7 Seventy House provides its residents with a unique blend of comfort and beauty that delivers a sublime lifestyle experience.

#### Sanctuary on top of the city

From a luxurious rooftop pool deck you can enjoy the views of the city in comfortable Cane-line furniture. 7 Seventy House has included several Cane-line designs - for lounging and relaxation you can take a seat in the contemporary modular sofa, Space or the fun Cave swing sofa. In the Edge lounge chairs and Amaze lounge chairs you can make conversation with the other residents, in a laid-back environment, or ease your mind on your own with a cup of coffee.