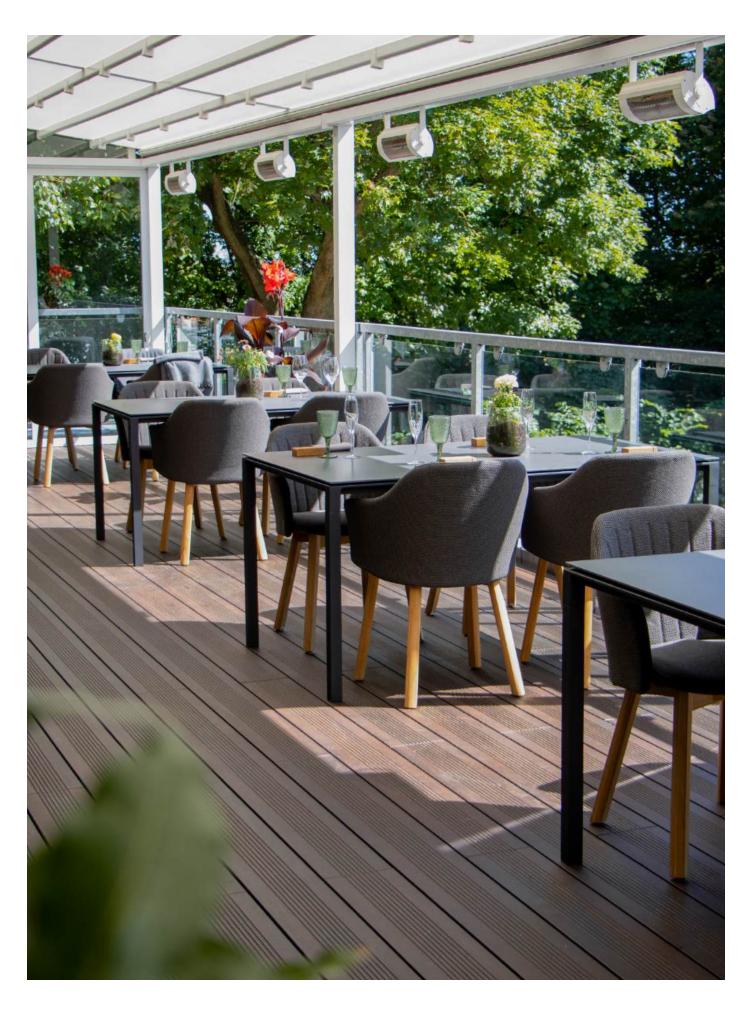

# Radisson Blu Hotel

Rostock, Germany

### A historical getaway

Placed in the historical city of Rostock, you will find the Radisson Blu Hotel in the city center. An ideal location for guests, who wish to explore the city and its surrounding areas.

The outdoor space is furnished with several of Cane-line's comfortable designs, such as the Breeze dining chairs and the Moments lounge series. Both creating wonderful spaces for the guests to enjoy during their stay at the Radisson Blu hotel.

Comfortable lounge facilities are a must for many hotels, as it is here the guests can relax after a long day of city exploring. With the Moment lounge series, the guests can enjoy the outdoor space of the hotel, while socializing with their companions or other guests of the hotel.