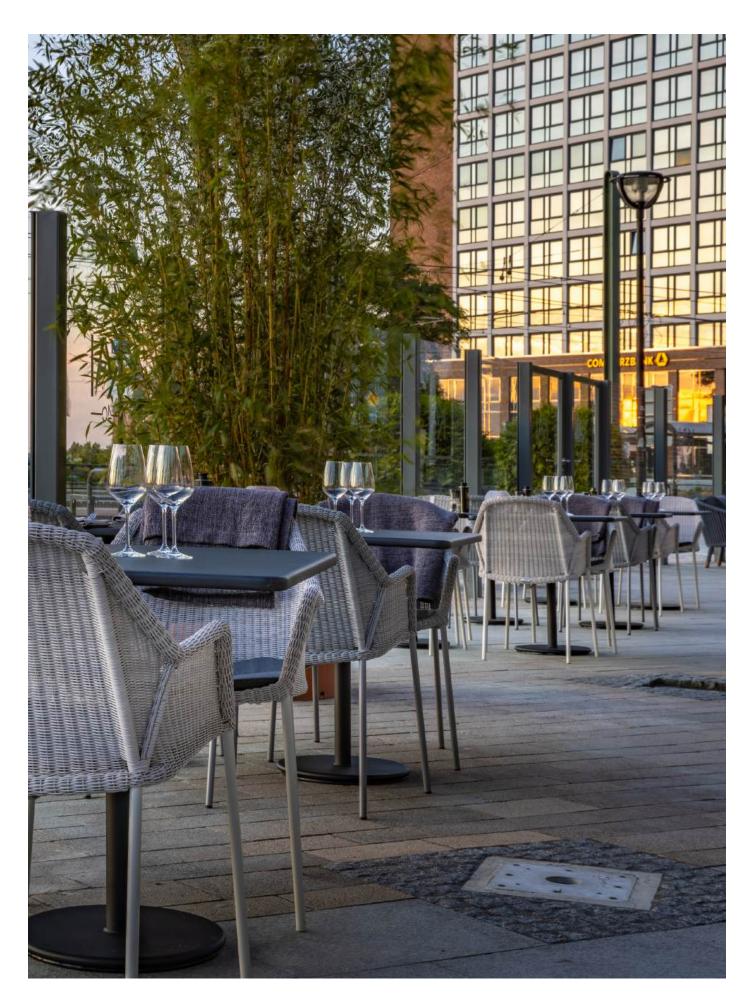

# Radisson Blu Hotel

Rostock, Germany

### A historical getaway

Placed in the historical city of Rostock, you will find the Radisson Blu Hotel in the city center. An ideal location for guests, who wish to explore the city and its surrounding areas.

The outdoor space is furnished with several of Cane-line's comfortable designs, such as the Breeze dining chairs and the Moments lounge series. Both creating wonderful spaces for the guests to enjoy during their stay at the Radisson Blu hotel.

Comfortable lounge facilities are a must for many hotels, as it is here the guests can relax after a long day of city exploring. With the Moment lounge series, the guests can enjoy the outdoor space of the hotel, while socializing with their companions or other guests of the hotel.