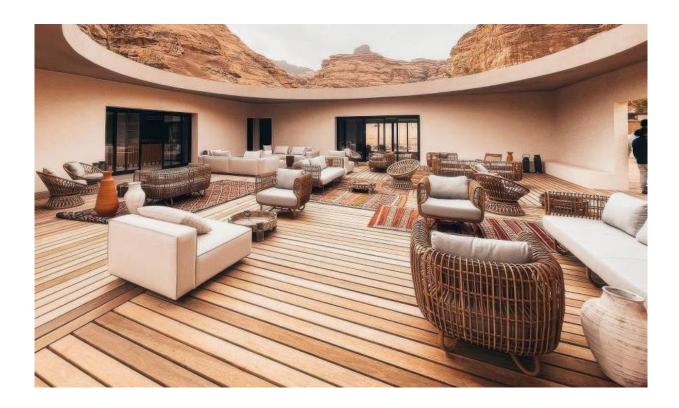

## Habitas AlUla

AlUla, Saudi Arabia

#### Escape to the Arabian desert

Habitas AlUla is a unique hotel that offers guests a one-of-a-kind experience in the heart of the Arabian desert. The hotel's design is inspired by traditional Arabian architecture, with a contemporary twist of elegance and sophistication. With a perfect blend of modern luxury and traditional culture, Habitas AlUla is a true oasis of serenity and comfort that prioritizes sustainability and the environment.

Habitas AlUla invites you to disconnect from the outside world and reconnect with the breathtaking nature of the AlUla region. Habitas AlUla restaurant offers a culinary journey tha celebrates the rich flavours of the AlUla region. Designed with modern comfort and high-quality surrounddings in mind, guests can indulge in a delicious meal while enjoying the stunning scenery of the desert landscape. The restaurant offers a unique dining experience that seamlessly blends traditional heritage with contemporary luxury.

#### Lansing chair

Design by Cane-line Design

#### Moments lounge

Design by Foersom & Hiort-Lorenzen MDD

#### Moments lounge chair

Design by Foersom & Hiort-Lorenzen MDD

#### Ocean large 3-seater sofa

Design by Cane-line Design