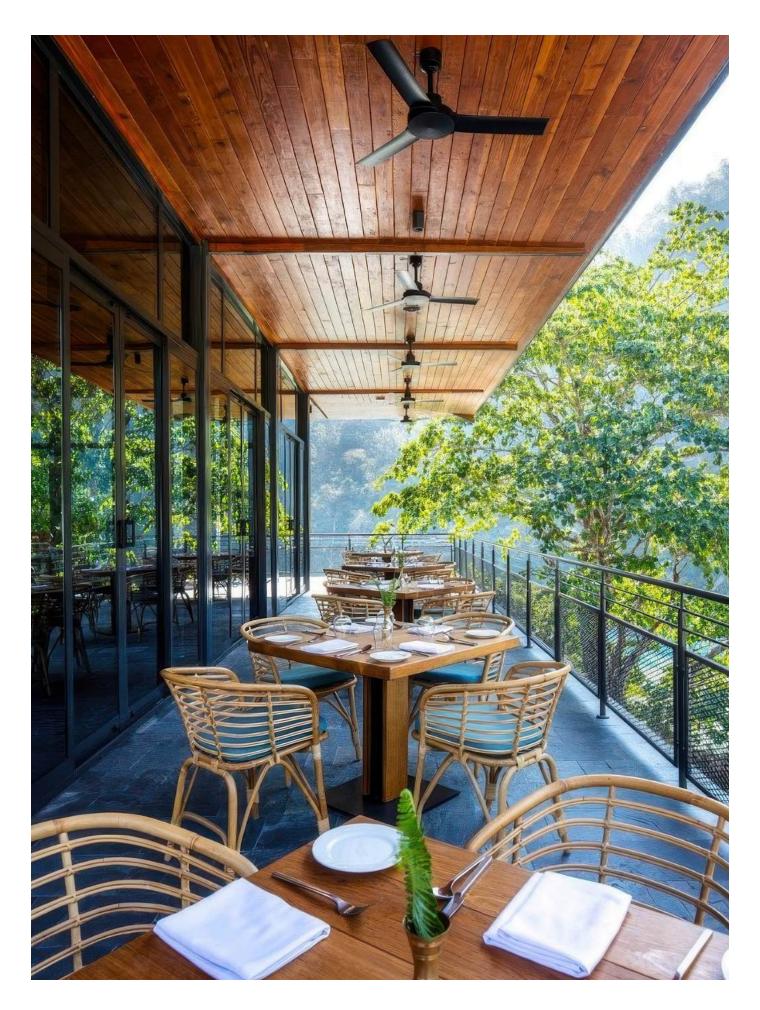

#### Ocean chair

Design by Cane-line Design

## Josefina Stockholm, Sweden

#### The perfect summer escape at Josefina

Josefina is a contemporary restaurant located in the historic district of Djurgården, surrounded by landmarks like the Nordiska Museum, Vasa Museum, and Viking Museum. With its modern charm and vibrant energy, Josefina stands out as the destination for outdoor dining and lounging. During Stockholm's summer months, the restaurant's outdoor terrace transforms into a haven, adorned with lush greenery that creates a vacation-like ambience. Guests can savour their meals or drinks in the inviting setting, which seamlessly blends sophistication with comfort, enchanting both locals and visitors alike.

Josefina is more than just a dining destination - it's a social venue. Its exclusive and welcoming atmosphere encourages conversation and enjoyment from morning to night. By day, it's a chic spot for leisurely meals and relaxed gatherings. As the evening falls, the restaurant transforms into a vibrant lounge club featuring selected DJs and expertly crafted cocktails setting the stage for a lively ambience.

#### Sticks dining & lounge

Design by Cane-line Design

#### Choice dining & bar

Design by Welling/Ludvik

#### Breeze dining & bar

Design by Strand+Hvass

#### Nest lounge

Design by Foersom & Hiort-Lorenzen MDD

#### Royal coffee tables

Design by Foersom & Hiort-Lorenzen MDD