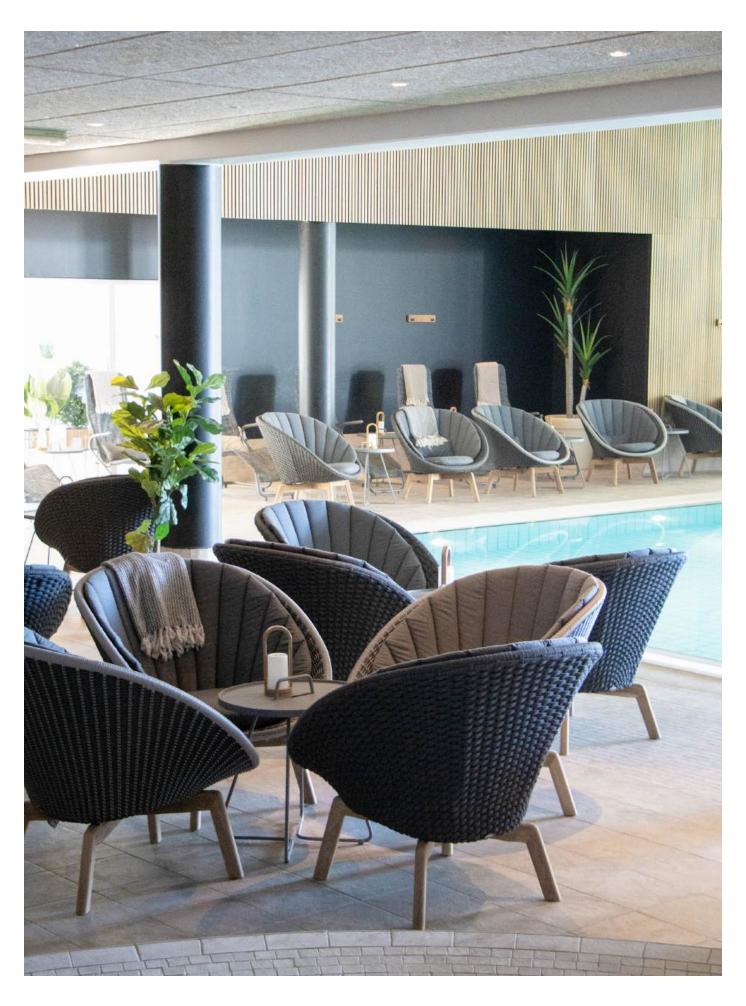

#### Ocean large 3-seater sofa

Design by Cane-line Design

The concept behind this project was to create a calm and relaxing atmosphere with a modern touch, which falls naturally together with the beautiful natural landscape around the resort. Therefore, Nest and Peacock series was chosen to furnish the resort's outdoor areas. Cane-line's life made comfortable philosophy combined with the modern and timeless design was a perfect match for ADLER Spa Resort SICILIA and its high standards and luxurious vibe.

#### Nest round chair

Design by Foersom & Hiort-Lorenzen MDD

#### Peacock chair

Design by Foersom & Hiort-Lorenzen MDD