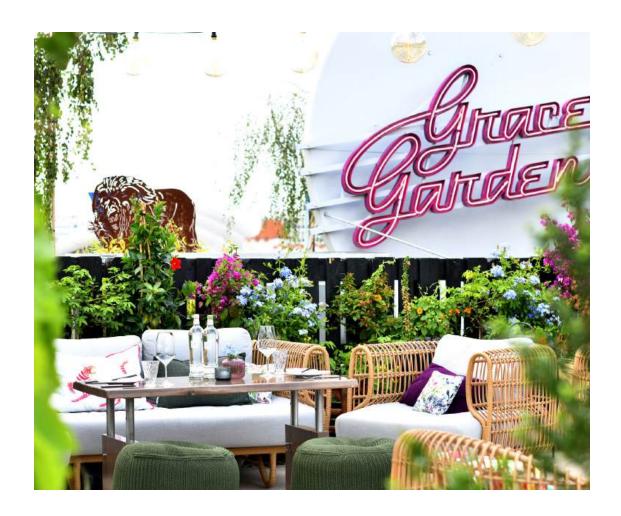

## Grace Garden

Berlin, Germany

#### A secret garden above Berlin City

Above the bustling streets of Berlin, you'll discover Grace Garden at the top of Hotel Zoo Berlin. This rooftop bar and lounge serves as an oasis within the city's hustle and bustle, offering a harmonious blend of elegance, stunning views, and exquisite taste experiences.

Grace Garden has a stunning 270-degree panoramic view of Berlin's cityscape and is known as Berlin's most enchanting "Secret Garden". Grace Garden combines a summery, fragrant atmosphere with an aura of mystery. The furnishings feature Cane-line Ocean and Nest lounge furniture, which exudes a modern aesthetic that forms an elegant and inviting lounge area. This stylish setup provides the ideal haven to enjoy a drink and embrace the essence of Berlin.