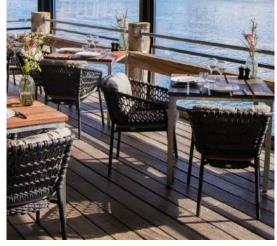

## Josefina Stockholm, Sweden

#### The perfect summer escape at Josefina

Josefina is a contemporary restaurant located in the historic district of Djurgården, surrounded by landmarks like the Nordiska Museum, Vasa Museum, and Viking Museum. With its modern charm and vibrant energy, Josefina stands out as the destination for outdoor dining and lounging. During Stockholm's summer months, the restaurant's outdoor terrace transforms into a haven, adorned with lush greenery that creates a vacation-like ambience. Guests can savour their meals or drinks in the inviting setting, which seamlessly blends sophistication with comfort, enchanting both locals and visitors alike.

Josefina is more than just a dining destination - it's a social venue. Its exclusive and welcoming atmosphere encourages conversation and enjoyment from morning to night. By day, it's a chic spot for leisurely meals and relaxed gatherings. As the evening falls, the restaurant transforms into a vibrant lounge club featuring selected DJs and expertly crafted cocktails setting the stage for a lively ambience.