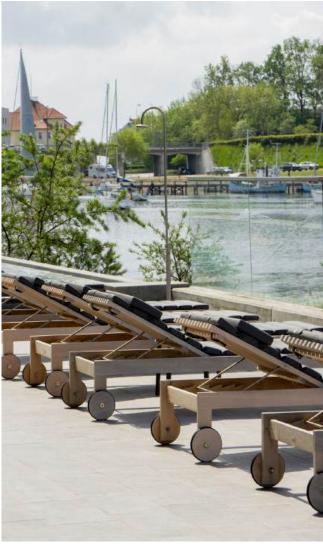

### Hill Marina Arendal, Norway

Photo credit Lena Lislevand

Photo credit Lena Lislevand

#### Stylish comfort meets a cosy atmosphere

Hill Marina is a contemporary restaurant located at Arendal Gjesthavn in Norway, where stylish comfort meets a cosy atmosphere. The restaurant is situated at the end of the charming Rådhusgaten in the centre of Arendal and offers guests the opportunity to enjoy sunny moments on a terrace with a beautiful view of the water.

#### Relaxed outdoor experience

The restaurant features a varied menu and drinks, making it ideal for a relaxed outdoor experience. Whether you're looking for a cosy dinner by the water or a comfortable spot to unwind in the lounge area, Hill Marina is worth a visit.