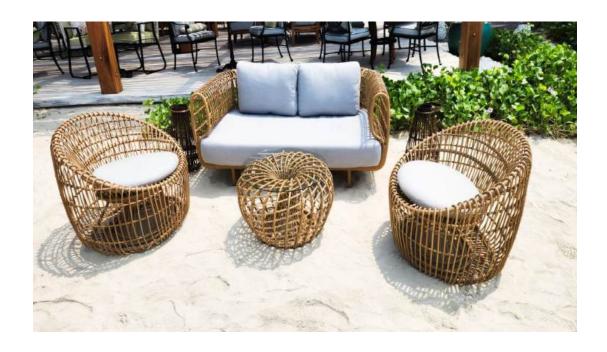

Grace Garden has a stunning 270-degree panoramic view of Berlin's cityscape and is known as Berlin's most enchanting "Secret Garden". Grace Garden combines a summery, fragrant atmosphere with an aura of mystery. The furnishings feature Cane-line Ocean and Nest lounge furniture, which exudes a modern aesthetic that forms an elegant and inviting lounge area. This stylish setup provides the ideal haven to enjoy a drink and embrace the essence of Berlin.

#### Nest 2-seater sofa

Design by Foersom & Hiort-Lorenzen MDD

#### Nest lounge chair

Design by Foersom & Hiort-Lorenzen MDD

#### Nest round chair

Design by Foersom & Hiort-Lorenzen MDD