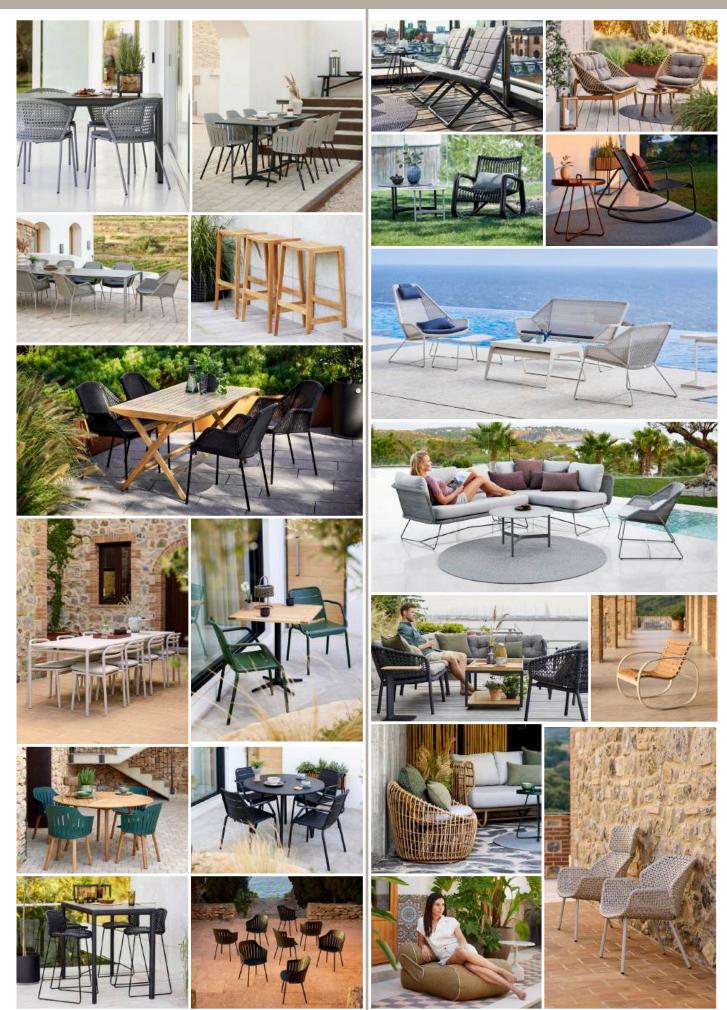

### Furniture for projects

Furniture for projects needs to be rigorous, easy maintainable, versatile and above all, comfortable in use. Cane-line furniture is designed and conceptualized with these requirements in mind.

We use hardwearing, low maintenance materials that are weather-resistant in all conditions. Many of our furniture is stackable and can thus be easily stored during the off-season.