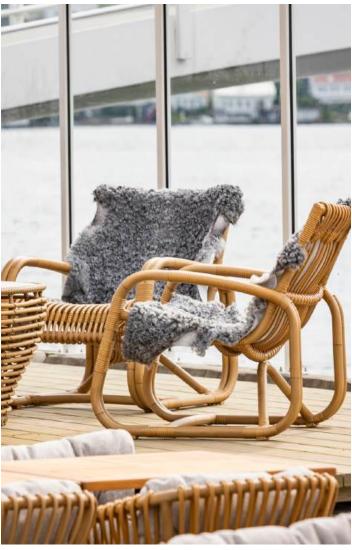

### Hill Marina Arendal, Norway

Photo credit Lena Lislevand

Photo credit Lena Lislevand

#### Stylish comfort meets a cosy atmosphere

Hill Marina is a contemporary restaurant located at Arendal Gjesthavn in Norway, where stylish comfort meets a cosy atmosphere. The restaurant is situated at the end of the charming Rådhusgaten in the centre of Arendal and offers guests the opportunity to enjoy sunny moments on a terrace with a beautiful view of the water.

#### Relaxed outdoor experience

The restaurant features a varied menu and drinks, making it ideal for a relaxed outdoor experience. Whether you're looking for a cosy dinner by the water or a comfortable spot to unwind in the lounge area, Hill Marina is worth a visit.