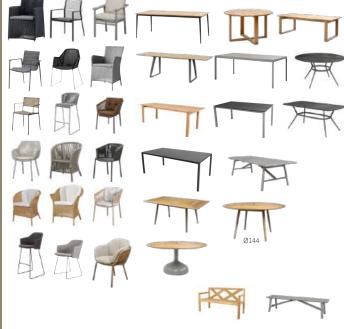

### Furniture for every project

Cane-line offers a unique collection of furniture for both indoor and outdoor matching three price categories; medium, premium and luxury.

### All weather & low maintenance

With spaces under the open sky, low maintenance and easy cleaning is an asset value in itself. From design to the selection of materials, all furniture is produced with a long life span.