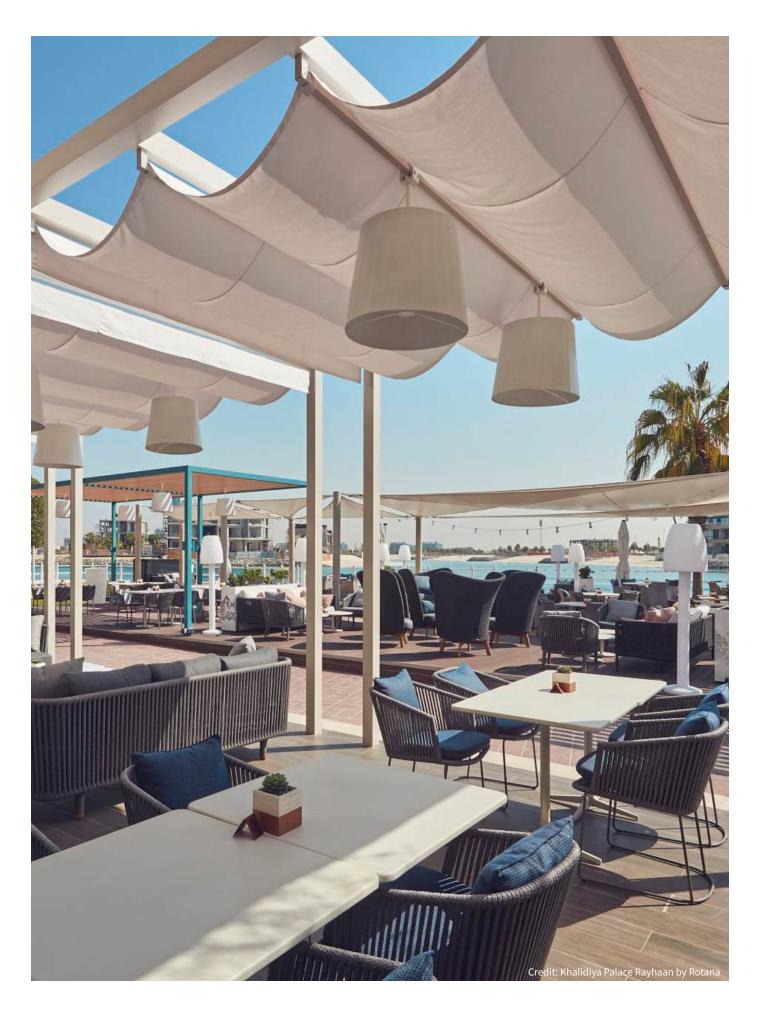

# Kamoon Restaurant

Khalidiya Palace Rayhaan, Abu Dhabi

#### Vacation dream in the Emirates

Make it a stay to remember at Khalidiya Palace Rayhaan by Rotana, Abu Dhabi's premier five-star family resort located on the Corniche, overlooking the Arabian Sea and next door to the Presidential Palace. The city prides itself in being the largest and richest of the seven Emirates, while still holding on to its rich Arabian culture and history.

With one of the city's largest swimming pools and a 200-metre private beach it is a city retreat close to tourism attractions, cultural landmarks, popular malls and just 30 minutes from Abu Dhabi International Airport.

#### Authentic Arabic flavours at the Kamoon Restaurant

Step into a world where your senses are indulged with the exotic aromas and flavours of the Middle East and mesmerizing views of the Arabian Sea. Kamoon invites you to savour a captivating Arabian dining experience while dining al fresco in comfy Cane-line furniture.

#### Moments 3-seater sofa

Design by Foersom & Hiort-Lorenzen MDD

#### Moments chair

Design by Foersom & Hiort-Lorenzen MDD

#### Moments lounge chair

Design by Foersom & Hiort-Lorenzen MDD

#### Breeze lounge chair

Design by Strand+Hvass

#### Peacock Wing highback chair

Design by Foersom & Hiort-Lorenzen MDD

#### Twist coffee table

Design by byKATO

Hotel Viking – Spa and Wellness North Jutland, Denmark