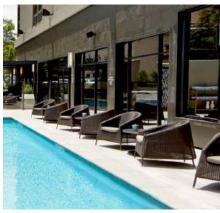

## 7 Seventy House New Jersey, USA

#### West Side Story in Hoboken

Enjoy the finest of finishes, the simplicity of contemporary style, and the sweeping views of the Manhattan skyline over the Hudson River. 7 Seventy House is modern living as you have never seen it before. A residential collection that is more a destination than simply a home. 7 Seventy House provides its residents with a unique blend of comfort and beauty that delivers a sublime lifestyle experience.

#### Sanctuary on top of the city

From a luxurious rooftop pool deck you can enjoy the views of the city in comfortable Cane-line furniture. 7 Seventy House has included several Cane-line designs - for lounging and relaxation you can take a seat in the contemporary modular sofa, Space or the fun Cave swing sofa. In the Edge lounge chairs and Amaze lounge chairs you can make conversation with the other residents, in a laid-back environment, or ease your mind on your own with a cup of coffee.