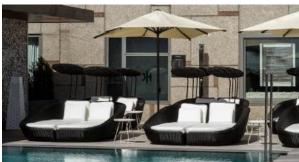

## Grace Garden

Berlin, Germany

#### A secret garden above Berlin City

Above the bustling streets of Berlin, you'll discover Grace Garden at the top of Hotel Zoo Berlin. This rooftop bar and lounge serves as an oasis within the city's hustle and bustle, offering a harmonious blend of elegance, stunning views, and exquisite taste experiences.

Grace Garden has a stunning 270-degree panoramic view of Berlin's cityscape and is known as Berlin's most enchanting "Secret Garden". Grace Garden combines a summery, fragrant atmosphere with an aura of mystery. The furnishings feature Cane-line Ocean and Nest lounge furniture, which exudes a modern aesthetic that forms an elegant and inviting lounge area. This stylish setup provides the ideal haven to enjoy a drink and embrace the essence of Berlin.