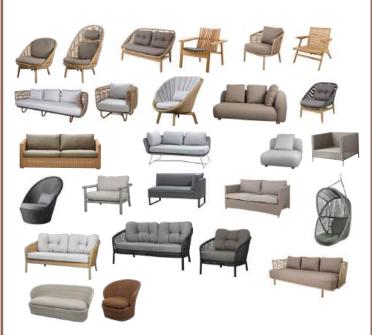

### Furniture for every project

Cane-line offers a unique collection of furniture for both indoor and outdoor matching three price categories; medium, premium and luxury.

### All weather & low maintenance

With spaces under the open sky, low maintenance and easy cleaning is an asset value in itself. From design to the selection of materials, all furniture is produced with a long life span.