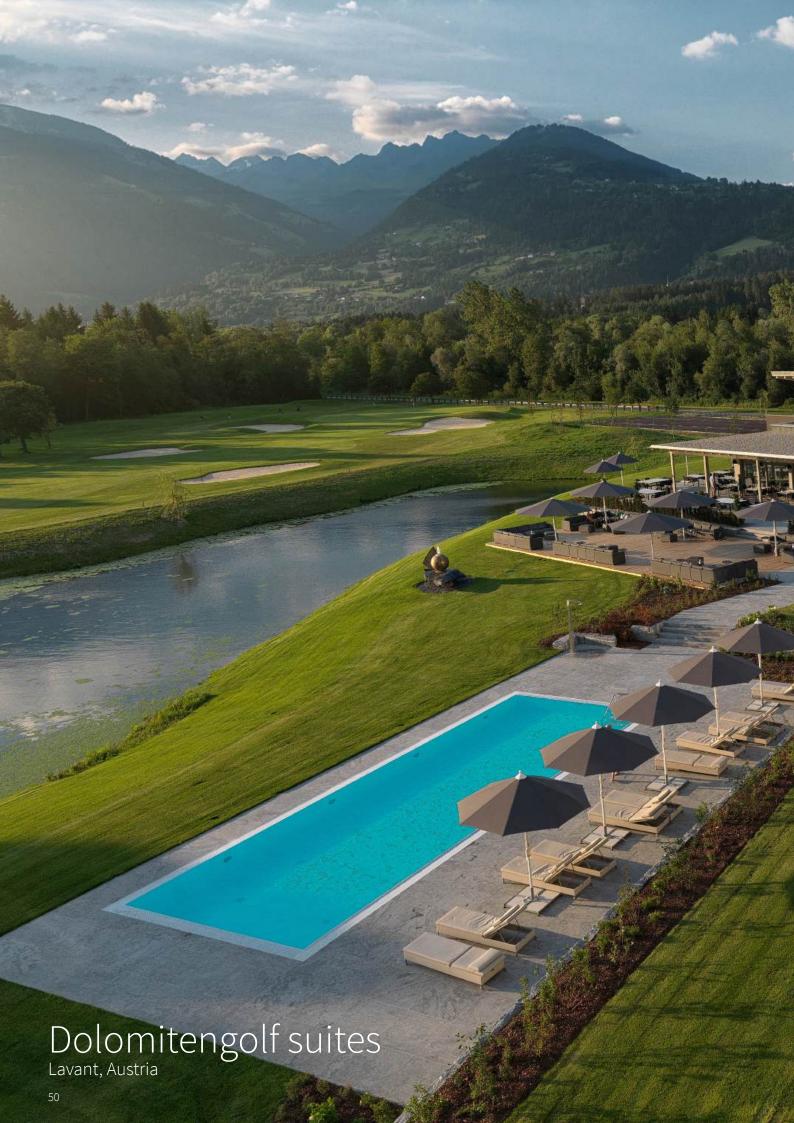

#### Paradise for golf enthusiasts

Looking for the ultimate golf vacation? Then Dolomitengolf Suites should be on your list. The 5-star design hotel on the sunny southern side of the Alps in East Tyrol.

With captivating panoramic views of the Alps, this is the perfect setting a vacation with a great mix activities and relaxation. Take a round on the golf course and enjoy a delicious meal in the award-wining restaurant Vincena.

#### Captivating views of the Alps

The outdoor space of the Dolomitengolf Suites is furnished with Cane-line outdoor furniture. The stylish Breeze series matches beautifully with the captivating views of the Alps. Additionally, they are made of high-quality materials, which are weatherproof and UV-resistant. Outdoor furniture designed for the outdoor life.