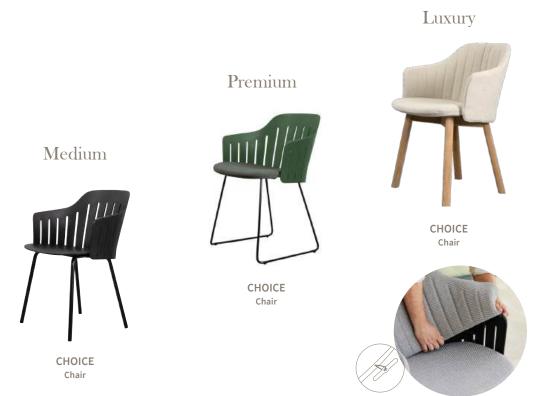

Nest round chair Design by Foersom & Hiort-Lorenzen MDD

Nest coffee table/footstool
Design by Foersom & Hiort-Lorenzen MDD

MEDIUM, PREMIUM, LUXURY

With Cane-line you have the unique opportunity to select products from our medium, premium and luxury price model in order to meet your individual budget requirements for the best furniture solution.

Our range of products help you using our unique Cane-line furniture in all your hotels without compromising on quality and functionality. You may choose a premium priced solution for the lounge and dining area and a basic priced solution for the smaller café area.

Our medium, premium, luxury price concept offers a unique ability to "mix and match" and for an individual furniture selection to match any budget. In the following, you will be introduced to the many possibilities in our price concept, assisting you to create your best outdoor living solution.