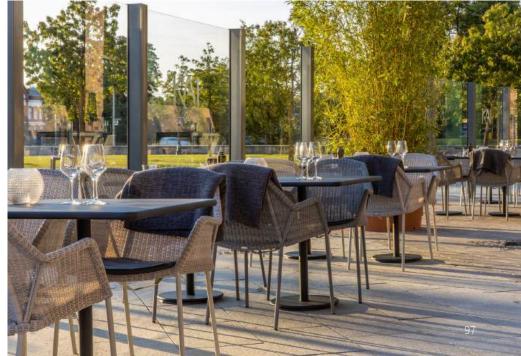

## Josefina Stockholm, Sweden

#### The perfect summer escape at Josefina

Josefina is a contemporary restaurant located in the historic district of Djurgården, surrounded by landmarks like the Nordiska Museum, Vasa Museum, and Viking Museum. With its modern charm and vibrant energy, Josefina stands out as the destination for outdoor dining and lounging. During Stockholm's summer months, the restaurant's outdoor terrace transforms into a haven, adorned with lush greenery that creates a vacation-like ambience. Guests can savour their meals or drinks in the inviting setting, which seamlessly blends sophistication with comfort, enchanting both locals and visitors alike.

Josefina is more than just a dining destination - it's a social venue. Its exclusive and welcoming atmosphere encourages conversation and enjoyment from morning to night. By day, it's a chic spot for leisurely meals and relaxed gatherings. As the evening falls, the restaurant transforms into a vibrant lounge club featuring selected DJs and expertly crafted cocktails setting the stage for a lively ambience.

#### Ocean chair

Design by Cane-line Design

#### Sticks dining & lounge

Design by Cane-line Design

#### Choice dining & bar

Design by Welling/Ludvik

#### Breeze dining & bar

Design by Strand+Hvass

#### Nest lounge

Design by Foersom & Hiort-Lorenzen MDD

#### Royal coffee tables

Design by Foersom & Hiort-Lorenzen MDD