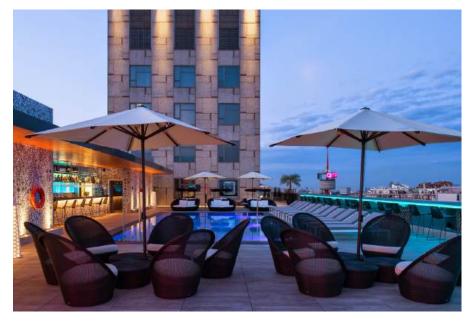

## Grace Garden

Berlin, Germany

#### A secret garden above Berlin City

Above the bustling streets of Berlin, you'll discover Grace Garden at the top of Hotel Zoo Berlin. This rooftop bar and lounge serves as an oasis within the city's hustle and bustle, offering a harmonious blend of elegance, stunning views, and exquisite taste experiences.

Grace Garden has a stunning 270-degree panoramic view of Berlin's cityscape and is known as Berlin's most enchanting "Secret Garden". Grace Garden combines a summery, fragrant atmosphere with an aura of mystery. The furnishings feature Cane-line Ocean and Nest lounge furniture, which exudes a modern aesthetic that forms an elegant and inviting lounge area. This stylish setup provides the ideal haven to enjoy a drink and embrace the essence of Berlin.