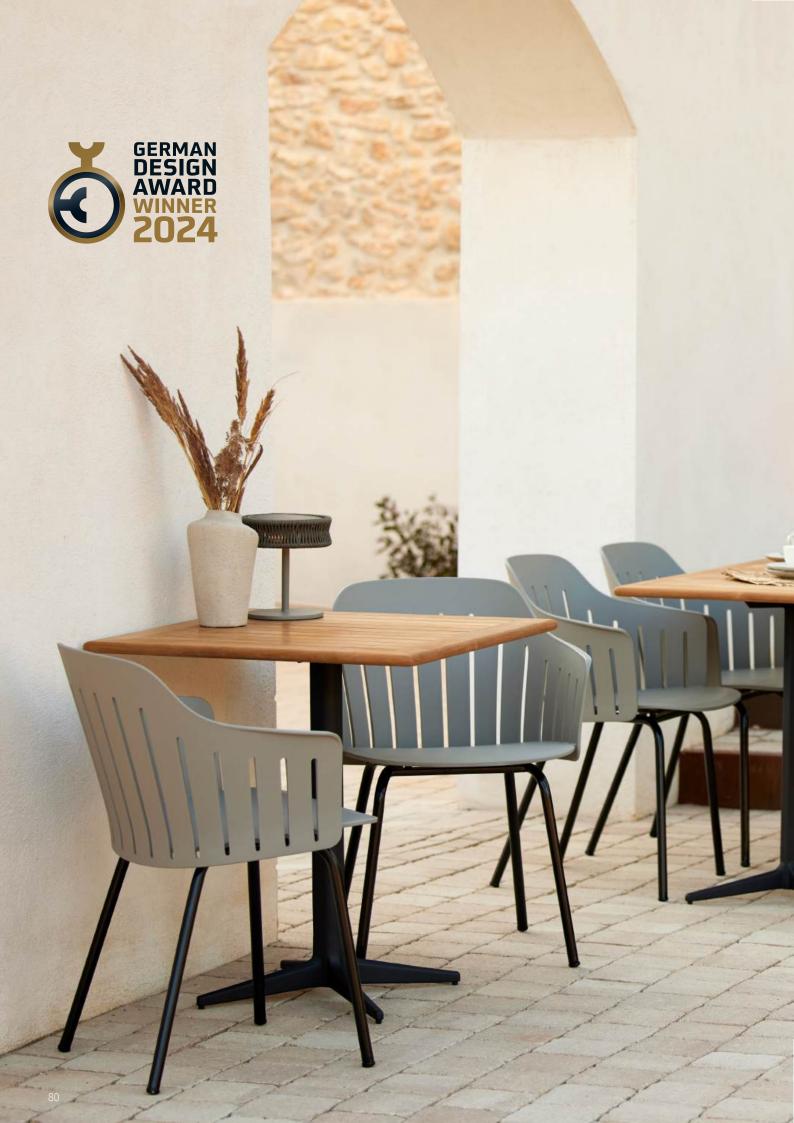

a Beach

Jumeirah Al Qasr, Dubai



French Mediterranean vibes at Jumeirah Al Qasr's beach lounge Discover chic French Mediterranean vibes at the French Riviera Beach at Jumeirah Al Qasr. Nestled by the beach, this culinary gem invites you to indulge in the perfect blend of seaside sophistication and casual elegance. Unwind in the beachfront lounge adorned with the Nest series, offering unparalleled comfort with a modern design twist.

The panoramic view of Burj Al Arab Jumeirah adds a hint of luxury to your dining experience, creating idyllic moments of pure indulgence and relaxation in this coastal haven.

Nest 2-seater sofa
Design by Foersom & Hiort-Lorenzen MDD

Nest round chair Design by Foersom & Hiort-Lorenzen MDD

Nest coffee table/footstool
Design by Foersom & Hiort-Lorenzen MDD





MEDIUM, PREMIUM, LUXURY

With Cane-line you have the unique opportunity to select products from our medium, premium and luxury price model in order to meet your individual budget requirements for the best furniture solution.

Our range of products help you using our unique Cane-line furniture in all your hotels without compromising on quality and functionality. You may choose a premium priced solution for the lounge and dining area and a basic priced solution for the smaller café area.

Our medium, premium, luxury price concept offers a unique ability to "mix and match" and for an individual furniture selection to match any budget. In the following, you will be introduced to the many possibilities in our price concept, assisting you to create your best outdoor living solution.