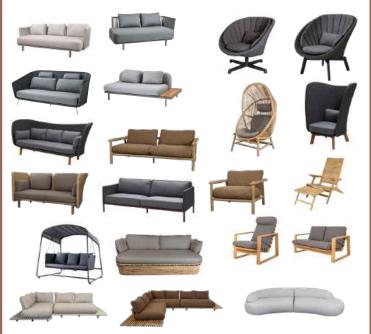

### Furniture for every project

Cane-line offers a unique collection of furniture for both indoor and outdoor matching three price categories; medium, premium and luxury.

### All weather & low maintenance

With spaces under the open sky, low maintenance and easy cleaning is an asset value in itself. From design to the selection of materials, all furniture is produced with a long life span.