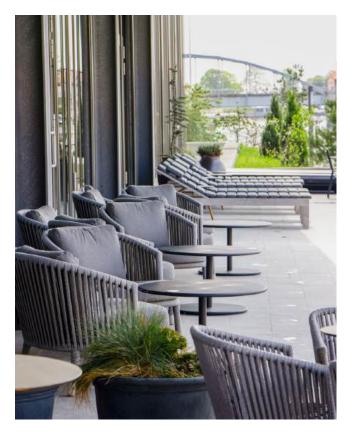

### Hill Marina Arendal, Norway

Photo credit Lena Lislevand

Photo credit Lena Lislevand

#### Stylish comfort meets a cosy atmosphere

Hill Marina is a contemporary restaurant located at Arendal Gjesthavn in Norway, where stylish comfort meets a cosy atmosphere. The restaurant is situated at the end of the charming Rådhusgaten in the centre of Arendal and offers guests the opportunity to enjoy sunny moments on a terrace with a beautiful view of the water.

#### Relaxed outdoor experience

The restaurant features a varied menu and drinks, making it ideal for a relaxed outdoor experience. Whether you're looking for a cosy dinner by the water or a comfortable spot to unwind in the lounge area, Hill Marina is worth a visit.