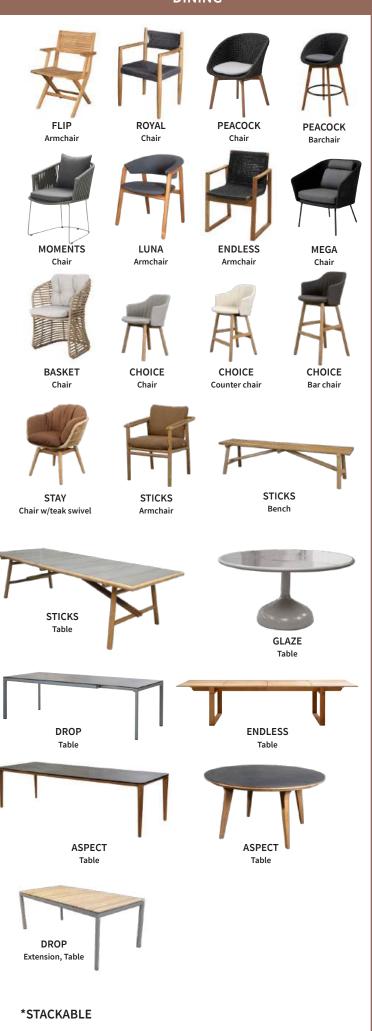

e you have the unique opportunity to select products from our medium, premium and luxury price model in order to meet your individual budget requirements for the best furniture solution.

Our range of products help you using our unique Cane-line furniture in all your hotels without compromising on quality and functionality. You may choose a premium priced solution for the lounge and dining area and a basic priced solution for the smaller café area.

Our medium, premium, luxury price concept offers a unique ability to "mix and match" and for an individual furniture selection to match any budget. In the following, you will be introduced to the many possibilities in our price concept, assisting you to create your best outdoor living solution.

















# **LUXURY**

**DINING** LOUNGE





ARCH

2-seater sofa

HIVE

CAVE

Swing sofa











# PREMIUM

DINING LOUNGE







COAST

lounge chair



COAST

2,5-seater sofa

### **COFFEE TABLES & ACCESSORIES**







# **COFFEE TABLES & ACCESSORIES**







DEFINE Table

STICKS

Planter

CLUB

Tray

CLUB

Tray





CLUB

Tray





# About Cane-line

### Furniture for every project

Cane-line offers a unique collection of furniture for both indoor and outdoor matching three price categories; medium, premium and luxury.

### All weather & low maintenance

With spaces under the open sky, low maintenance and easy cleaning is an asset value in itself. From design to the selection of materials, all furniture is produced with a long life span.

Our Cane-line QuickDry & Airflow system with QuickDryFoam® offers comfortable furniture