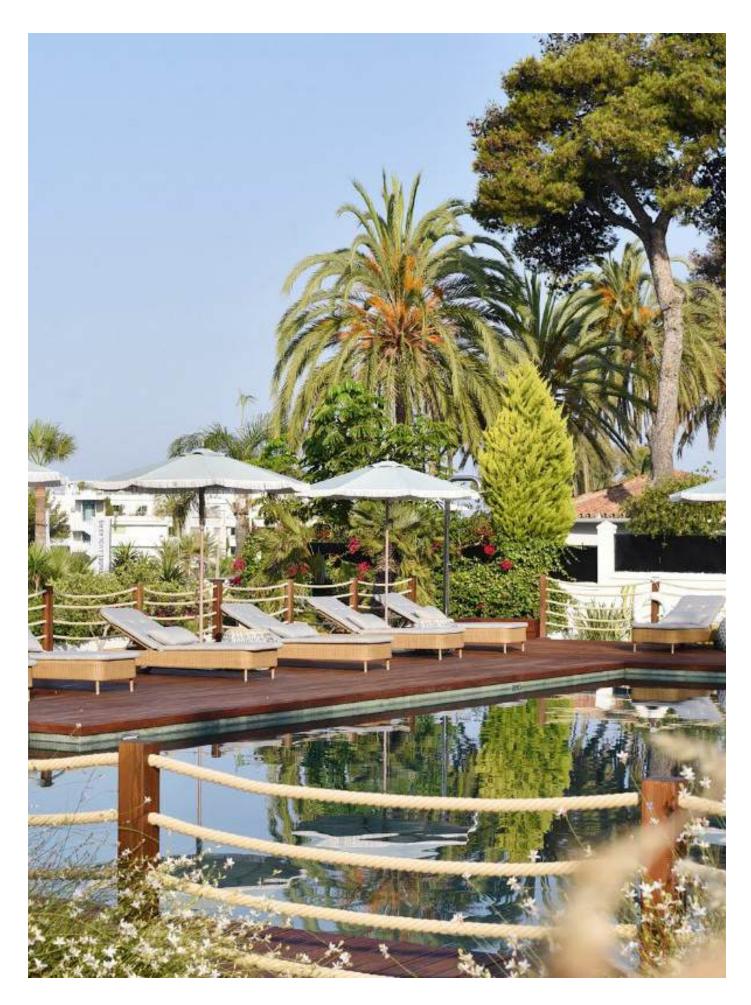

# Boho Club

Marbella, Spain

#### Luxurious Boho-Chic retreat in Marbella

The Boho Club in Marbella is an enchanting boutique resort that blends luxury with bohemian style. This exclusive haven in the coastal town brings together sophistication and a laid-back feel. It's a place where boho-chic style and colourful charm create a unique atmosphere.

Placed in Marbella's heart, this retreat lets you escape into a world where the ordinary fades, and the extraordinary takes over. The resort features vibrant colours and stylish design, creating an ambience that is perfect for capturing memorable moments.

From chic interiors to lush outdoor spots, Boho Club Marbella invites you to immerse yourself in an environment that effortlessly combines elegance with a laid-back vibe.

#### Presley sunbed

Design by Cane-line Design

#### Peacock Daybed

Design by Foersom & Hiort-Lorenzen MDD

#### Classic parasol

Design by Cane-line Design