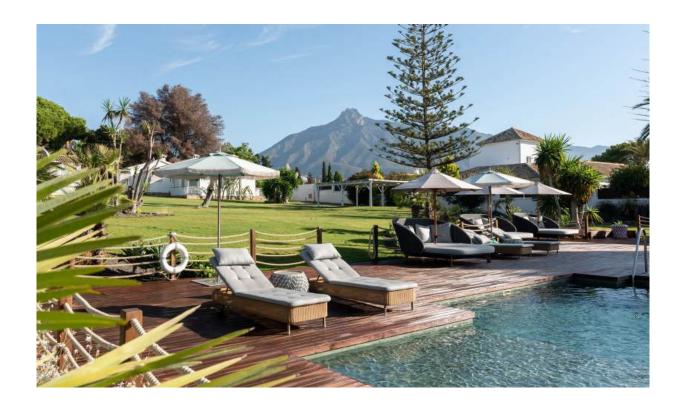

# Boho Club

Marbella, Spain

#### Luxurious Boho-Chic retreat in Marbella

The Boho Club in Marbella is an enchanting boutique resort that blends luxury with bohemian style. This exclusive haven in the coastal town brings together sophistication and a laid-back feel. It's a place where boho-chic style and colourful charm create a unique atmosphere.

Placed in Marbella's heart, this retreat lets you escape into a world where the ordinary fades, and the extraordinary takes over. The resort features vibrant colours and stylish design, creating an ambience that is perfect for capturing memorable moments.

From chic interiors to lush outdoor spots, Boho Club Marbella invites you to immerse yourself in an environment that effortlessly combines elegance with a laid-back vibe.

#### Presley sunbed

Design by Cane-line Design

#### Peacock Daybed

Design by Foersom & Hiort-Lorenzen MDD

#### Classic parasol

Design by Cane-line Design