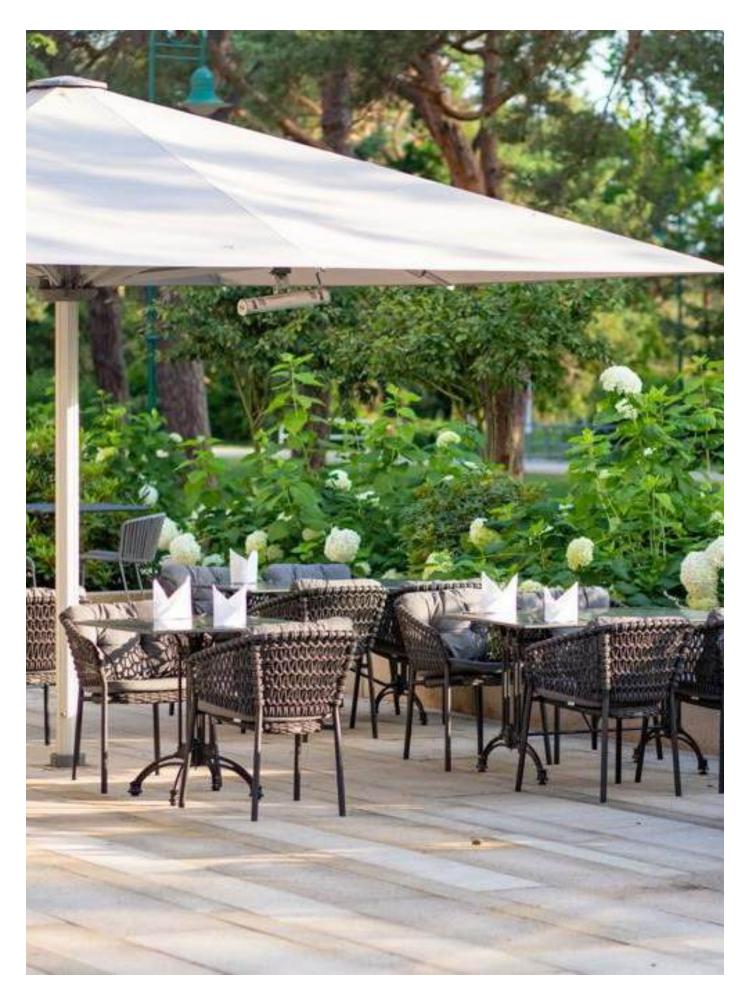

#### The perfect summer escape at Josefina

Josefina is a contemporary restaurant located in the historic district of Djurgården, surrounded by landmarks like the Nordiska Museum, Vasa Museum, and Viking Museum. With its modern charm and vibrant energy, Josefina stands out as the destination for outdoor dining and lounging. During Stockholm's summer months, the restaurant's outdoor terrace transforms into a haven, adorned with lush greenery that creates a vacation-like ambience. Guests can savour their meals or drinks in the inviting setting, which seamlessly blends sophistication with comfort, enchanting both locals and visitors alike.

Josefina is more than just a dining destination - it's a social venue. Its exclusive and welcoming atmosphere encourages conversation and enjoyment from morning to night. By day, it's a chic spot for leisurely meals and relaxed gatherings. As the evening falls, the restaurant transforms into a vibrant lounge club featuring selected DJs and expertly crafted cocktails setting the stage for a lively ambience.