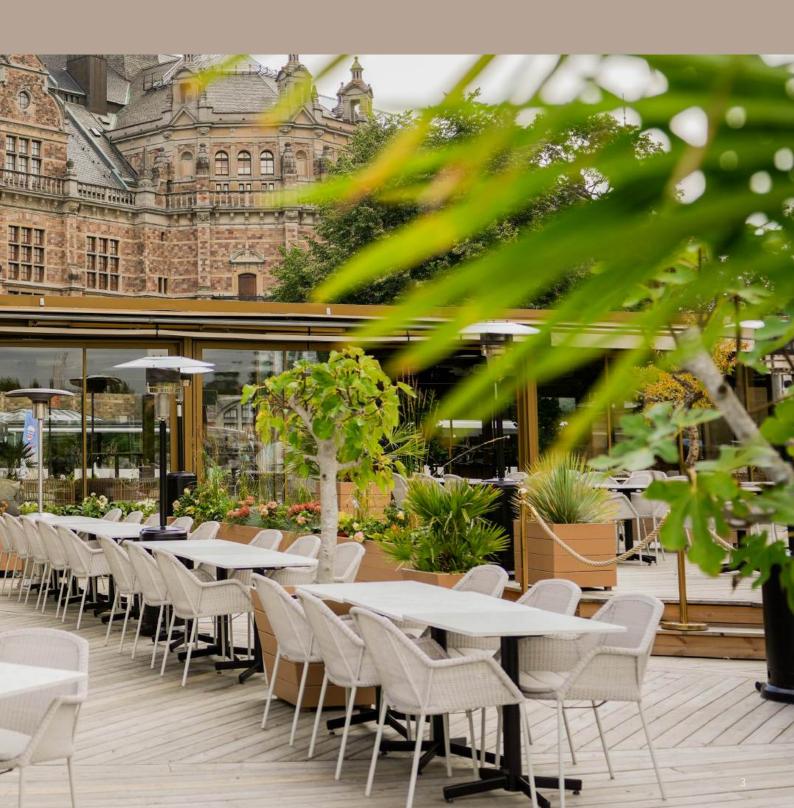

## Josefina Stockholm, Sweden

#### The perfect summer escape at Josefina

Josefina is a contemporary restaurant located in the historic district of Djurgården, surrounded by landmarks like the Nordiska Museum, Vasa Museum, and Viking Museum. With its modern charm and vibrant energy, Josefina stands out as the destination for outdoor dining and lounging. During Stockholm's summer months, the restaurant's outdoor terrace transforms into a haven, adorned with lush greenery that creates a vacation-like ambience. Guests can savour their meals or drinks in the inviting setting, which seamlessly blends sophistication with comfort, enchanting both locals and visitors alike.

Josefina is more than just a dining destination - it's a social venue. Its exclusive and welcoming atmosphere encourages conversation and enjoyment from morning to night. By day, it's a chic spot for leisurely meals and relaxed gatherings. As the evening falls, the restaurant transforms into a vibrant lounge club featuring selected DJs and expertly crafted cocktails setting the stage for a lively ambience.