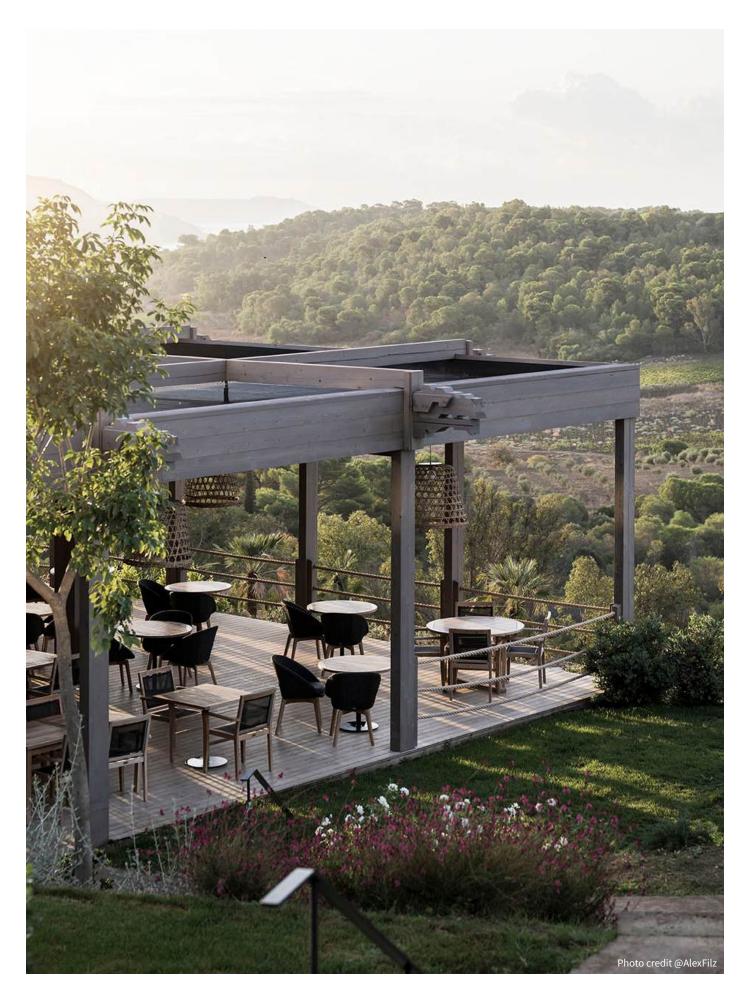

#### Mediterranean bliss

A step away from one of Sicily's unspoiled coastlines, you find the beautiful ADLER Spa Resort SICILIA. A place to relax, while being surrounded by nature with a touch of luxury. Enjoy Sicilian food with a farm-to-table philosophy with freshly caught seafood, fruits and vegetables or wellness treatments inspired by the nature of the Mediterranean.

The concept behind this project was to create a calm and relaxing atmosphere with a modern touch, which falls naturally together with the beautiful natural landscape around the resort. Therefore, Nest and Peacock series was chosen to furnish the resort's outdoor areas. Cane-line's life made comfortable philosophy combined with the modern and timeless design was a perfect match for ADLER Spa Resort SICILIA and its high standards and luxurious vibe.