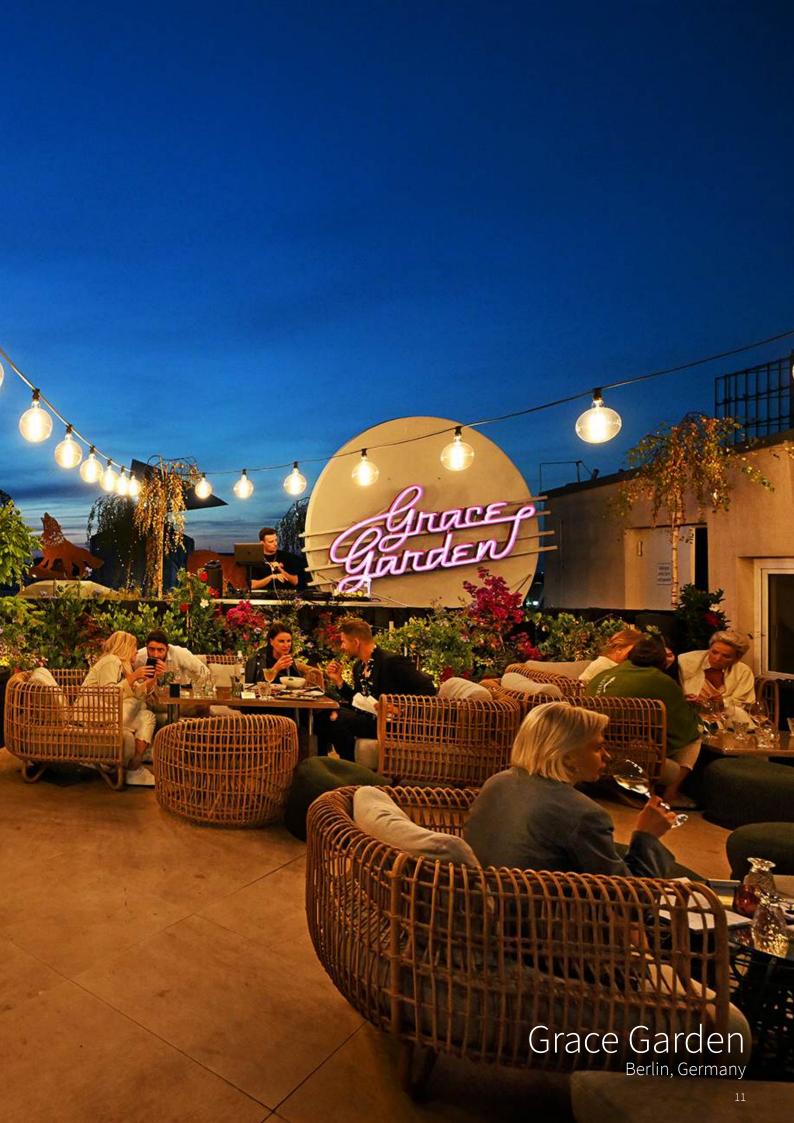

## Grace Garden

Berlin, Germany

#### A secret garden above Berlin City

Above the bustling streets of Berlin, you'll discover Grace Garden at the top of Hotel Zoo Berlin. This rooftop bar and lounge serves as an oasis within the city's hustle and bustle, offering a harmonious blend of elegance, stunning views, and exquisite taste experiences.

Grace Garden has a stunning 270-degree panoramic view of Berlin's cityscape and is known as Berlin's most enchanting "Secret Garden". Grace Garden combines a summery, fragrant atmosphere with an aura of mystery. The furnishings feature Cane-line Ocean and Nest lounge furniture, which exudes a modern aesthetic that forms an elegant and inviting lounge area. This stylish setup provides the ideal haven to enjoy a drink and embrace the essence of Berlin.