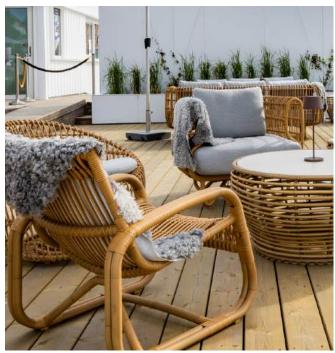

### Hill Marina Arendal, Norway

Photo credit Lena Lislevand

Photo credit Lena Lislevand

#### Stylish comfort meets a cosy atmosphere

Hill Marina is a contemporary restaurant located at Arendal Gjesthavn in Norway, where stylish comfort meets a cosy atmosphere. The restaurant is situated at the end of the charming Rådhusgaten in the centre of Arendal and offers guests the opportunity to enjoy sunny moments on a terrace with a beautiful view of the water.

#### Relaxed outdoor experience

The restaurant features a varied menu and drinks, making it ideal for a relaxed outdoor experience. Whether you're looking for a cosy dinner by the water or a comfortable spot to unwind in the lounge area, Hill Marina is worth a visit.