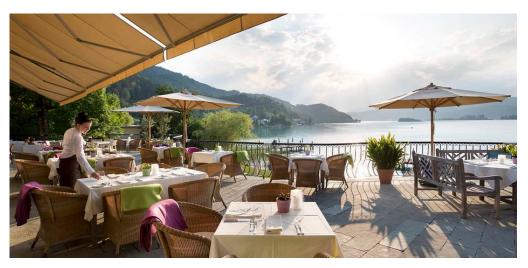

# Hotel Linde Maria Wörth, Austria

# Dine in breathtaking surroundings

At the hotel Linde, Austria, you can experience unforgettable dinner at their restaurant Linde. With location just by the water, you have the breathtaking view of the sea from their terrace.

The terrace is furnished with the classic Derby and Hampsted dining chairs in the beautiful Cane-line Weave® fibre with a natural look. This natural look falls beautiful in harmony with the calm surroundings. . Thereby, letting the focus be on the beautiful view and culinary delights.