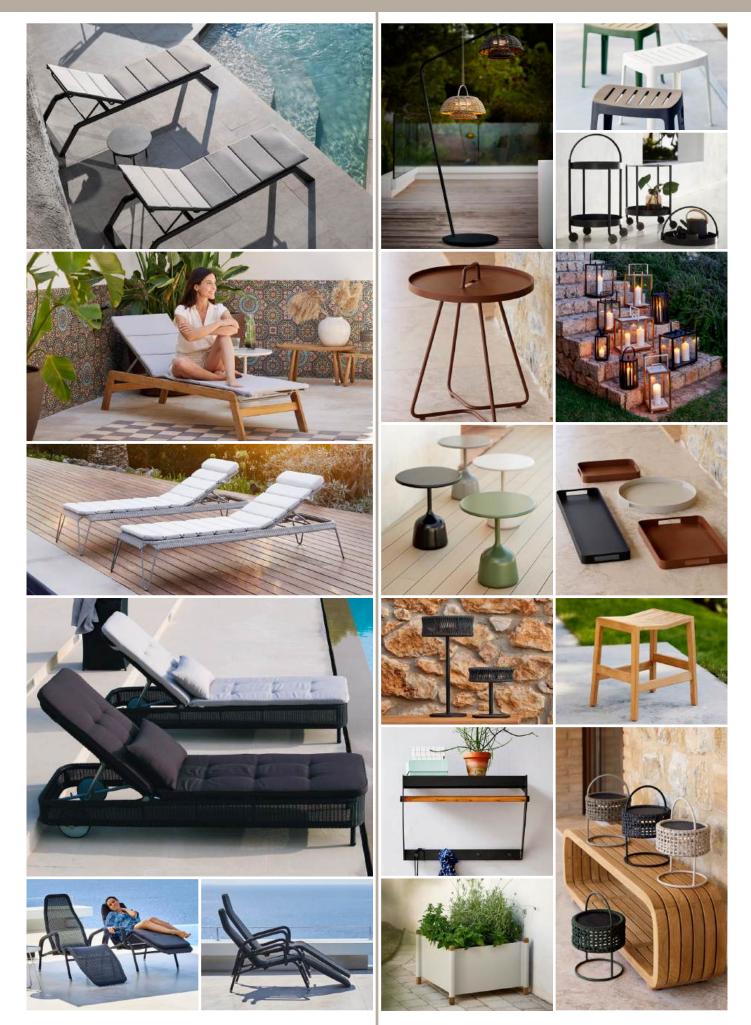

### Furniture for every project

Cane-line offers a unique collection of furniture for both indoor and outdoor matching three price categories; medium, premium and luxury.

### All weather & low maintenance

With spaces under the open sky, low maintenance and easy cleaning is an asset value in itself. From design to the selection of materials, all furniture is produced with a long life span.

Our Cane-line QuickDry & Airflow system with QuickDryFoam® offers comfortable furniture with an indoor feel and look and with features of weather resistant outdoor furniture. The cushions dry shortly after a downpour. The QuickDryFoam® core has anti-bacterial protection reducing the risk of mould and mildew.