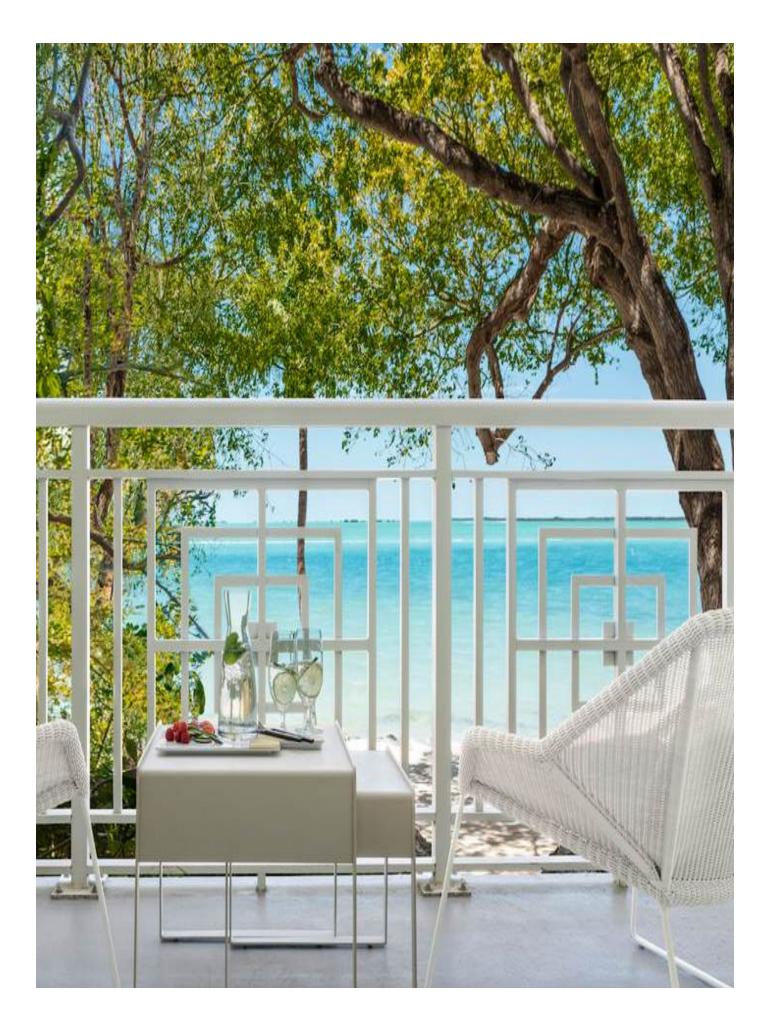

#### A stylish and comfortable resort

In the sunny state of Florida, you will find the Hilton Key Largo Resort. A stylish and comfortable resort for the whole family, where there are plenty of experiences to choose from, such as the waterfall pools and the exclusive Greenhouse Salon & Spa.

The balcony of the spacious 2-bedroom suite includes our elegant Breeze lounge chair in the classic colour white. The lounge chair beautifully matches the décor and the design of the suite and hotel. The overall look of the resort is stylish and elegant.