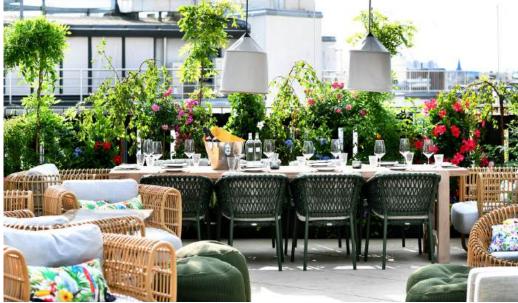

## Grace Garden

Berlin, Germany

#### A secret garden above Berlin City

Above the bustling streets of Berlin, you'll discover Grace Garden at the top of Hotel Zoo Berlin. This rooftop bar and lounge serves as an oasis within the city's hustle and bustle, offering a harmonious blend of elegance, stunning views, and exquisite taste experiences.

Grace Garden has a stunning 270-degree panoramic view of Berlin's cityscape and is known as Berlin's most enchanting "Secret Garden". Grace Garden combines a summery, fragrant atmosphere with an aura of mystery. The furnishings feature Cane-line Ocean and Nest lounge furniture, which exudes a modern aesthetic that forms an elegant and inviting lounge area. This stylish setup provides the ideal haven to enjoy a drink and embrace the essence of Berlin.