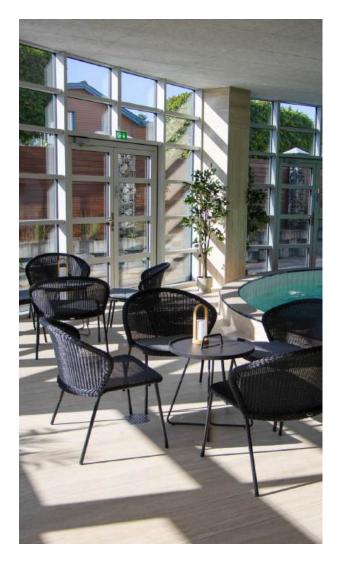

The concept behind this project was to create a calm and relaxing atmosphere with a modern touch, which falls naturally together with the beautiful natural landscape around the resort. Therefore, Nest and Peacock series was chosen to furnish the resort's outdoor areas. Cane-line's life made comfortable philosophy combined with the modern and timeless design was a perfect match for ADLER Spa Resort SICILIA and its high standards and luxurious vibe.

#### Nest round chair

Design by Foersom & Hiort-Lorenzen MDD

#### Peacock chair

Design by Foersom & Hiort-Lorenzen MDD