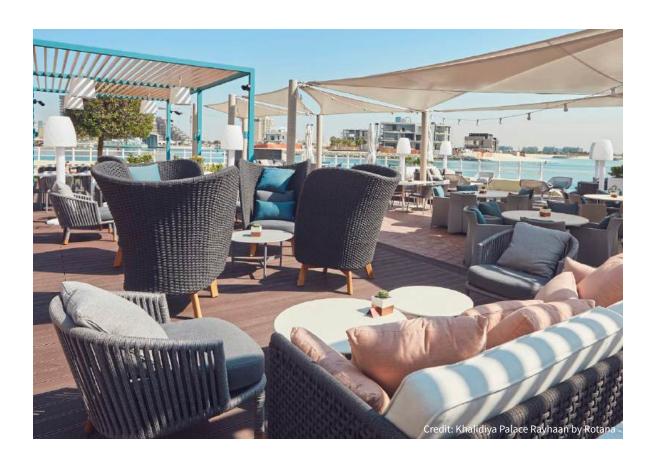

# Kamoon Restaurant

Khalidiya Palace Rayhaan, Abu Dhabi

#### Vacation dream in the Emirates

Make it a stay to remember at Khalidiya Palace Rayhaan by Rotana, Abu Dhabi's premier five-star family resort located on the Corniche, overlooking the Arabian Sea and next door to the Presidential Palace. The city prides itself in being the largest and richest of the seven Emirates, while still holding on to its rich Arabian culture and history.

With one of the city's largest swimming pools and a 200-metre private beach it is a city retreat close to tourism attractions, cultural landmarks, popular malls and just 30 minutes from Abu Dhabi International Airport.

#### Authentic Arabic flavours at the Kamoon Restaurant

Step into a world where your senses are indulged with the exotic aromas and flavours of the Middle East and mesmerizing views of the Arabian Sea. Kamoon invites you to savour a captivating Arabian dining experience while dining al fresco in comfy Cane-line furniture.

#### Moments 3-seater sofa

Design by Foersom & Hiort-Lorenzen MDD

#### Moments chair

Design by Foersom & Hiort-Lorenzen MDD

#### Moments lounge chair

Design by Foersom & Hiort-Lorenzen MDD

#### Breeze lounge chair

Design by Strand+Hvass

#### Peacock Wing highback chair

Design by Foersom & Hiort-Lorenzen MDD

#### Twist coffee table

Design by byKATO

Hotel Viking – Spa and Wellness North Jutland, Denmark