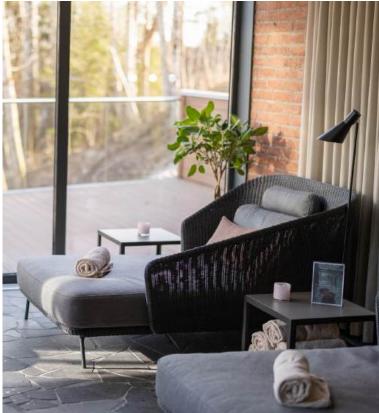

#### A secret garden above Berlin City

Above the bustling streets of Berlin, you'll discover Grace Garden at the top of Hotel Zoo Berlin. This rooftop bar and lounge serves as an oasis within the city's hustle and bustle, offering a harmonious blend of elegance, stunning views, and exquisite taste experiences.

Grace Garden has a stunning 270-degree panoramic view of Berlin's cityscape and is known as Berlin's most enchanting "Secret Garden". Grace Garden combines a summery, fragrant atmosphere with an aura of mystery. The furnishings feature Cane-line Ocean and Nest lounge furniture, which exudes a modern aesthetic that forms an elegant and inviting lounge area. This stylish setup provides the ideal haven to enjoy a drink and embrace the essence of Berlin.