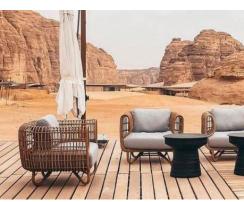

## Habitas AlUla

AlUla, Saudi Arabia

#### Escape to the Arabian desert

Habitas AlUla is a unique hotel that offers guests a one-of-a-kind experience in the heart of the Arabian desert. The hotel's design is inspired by traditional Arabian architecture, with a contemporary twist of elegance and sophistication. With a perfect blend of modern luxury and traditional culture, Habitas AlUla is a true oasis of serenity and comfort that prioritizes sustainability and the environment.

Habitas AlUla invites you to disconnect from the outside world and reconnect with the breathtaking nature of the AlUla region. Habitas AlUla restaurant offers a culinary journey tha celebrates the rich flavours of the AlUla region. Designed with modern comfort and high-quality surrounddings in mind, guests can indulge in a delicious meal while enjoying the stunning scenery of the desert landscape. The restaurant offers a unique dining experience that seamlessly blends traditional heritage with contemporary luxury.

#### Lansing chair

Design by Cane-line Design

#### Moments lounge

Design by Foersom & Hiort-Lorenzen MDD

#### Moments lounge chair

Design by Foersom & Hiort-Lorenzen MDD

#### Ocean large 3-seater sofa

Design by Cane-line Design