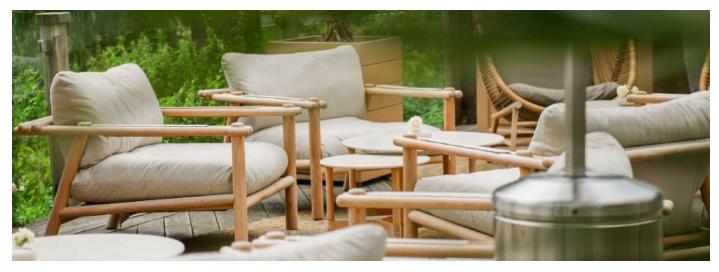

## Grace Garden

Berlin, Germany

#### A secret garden above Berlin City

Above the bustling streets of Berlin, you'll discover Grace Garden at the top of Hotel Zoo Berlin. This rooftop bar and lounge serves as an oasis within the city's hustle and bustle, offering a harmonious blend of elegance, stunning views, and exquisite taste experiences.

Grace Garden has a stunning 270-degree panoramic view of Berlin's cityscape and is known as Berlin's most enchanting "Secret Garden". Grace Garden combines a summery, fragrant atmosphere with an aura of mystery. The furnishings feature Cane-line Ocean and Nest lounge furniture, which exudes a modern aesthetic that forms an elegant and inviting lounge area. This stylish setup provides the ideal haven to enjoy a drink and embrace the essence of Berlin.

#### Nest 2-seater sofa

Design by Foersom & Hiort-Lorenzen MDD

#### Nest lounge chair

Design by Foersom & Hiort-Lorenzen MDD

#### Nest round chair

Design by Foersom & Hiort-Lorenzen MDD

#### Ocean chair

Design by Cane-line Design