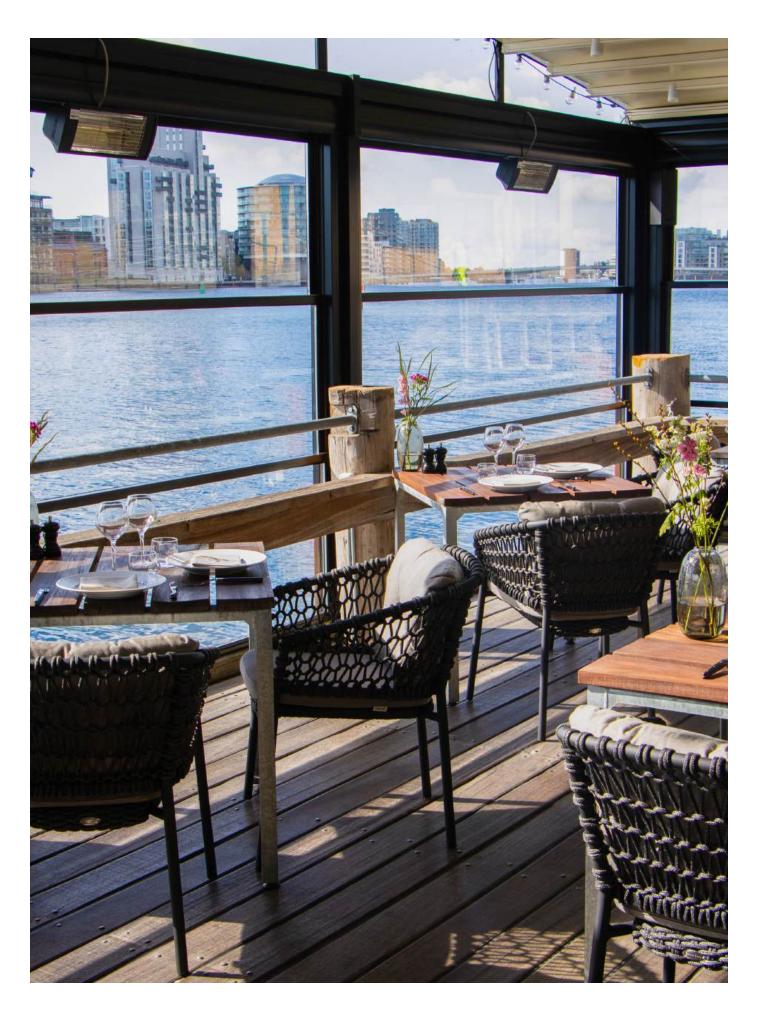

# Hey IDA Copenhagen, Denmark

#### A culinary gem with a beautiful view

Hey IDA is a treasure in Copenhagen where quality and ambiance come together seamlessly. This place is dedicated to serving only the best, from their delicious open-faced sandwiches to freshly brewed coffee from their own roast.

But it's not just the food that's remarkable. Hey IDA is located by the canals at Kalvebod Brygge, offering an unforgettable view that makes your meal even more memorable. The restaurant is built on stilts, creating a unique atmosphere, especially when they roll back the roof and lower the windows on sunny summer days.