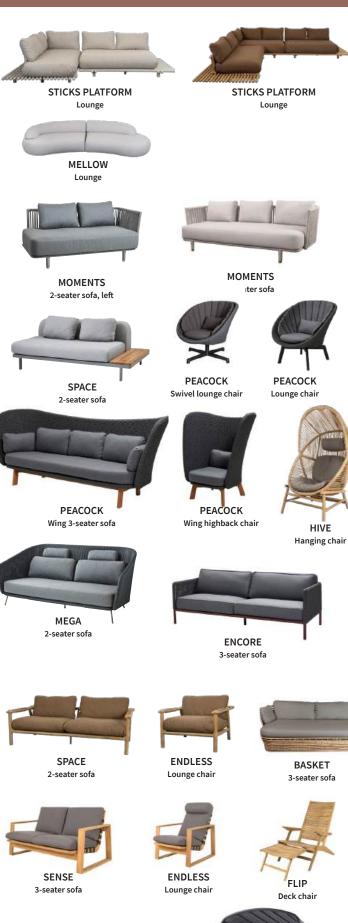

you have the unique opportunity to select products from our medium, premium and luxury price model in order to meet your individual budget requirements for the best furniture solution.

Our range of products help you using our unique Cane-line furniture in all your hotels without compromising on quality and functionality. You may choose a premium priced solution for the lounge and dining area and a basic priced solution for the smaller café area.

Our medium, premium, luxury price concept offers a unique ability to "mix and match" and for an individual furniture selection to match any budget. In the following, you will be introduced to the many possibilities in our price concept, assisting you to create your best outdoor living solution.

















# **LUXURY**

**DINING** LOUNGE





ARCH

2-seater sofa

HIVE

CAVE

Swing sofa











# PREMIUM

DINING LOUNGE







COAST

lounge chair



COAST

2,5-seater sofa

### **COFFEE TABLES & ACCESSORIES**







# **COFFEE TABLES & ACCESSORIES**







DEFINE Table

STICKS

Planter

CLUB

Tray

CLUB

Tray





CLUB

Tray





# About Cane-line

### Furniture for every project

Cane-line offers a unique collection of furniture for both indoor and outdoor matching three price categories; medium, premium and luxury.

### All weather & low maintenance

With spaces under the open sky, low maintenance and easy cleaning is an asset value in itself. From design to the selection of materials, all furniture is produced with a long life span.

Our Cane-line QuickDry & Airflow system with QuickDryFoam® offers comfortable furniture wi