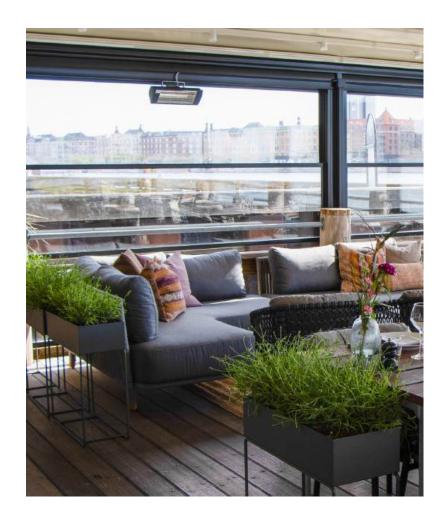

# Hey IDA Copenhagen, Denmark

#### A culinary gem with a beautiful view

Hey IDA is a treasure in Copenhagen where quality and ambiance come together seamlessly. This place is dedicated to serving only the best, from their delicious open-faced sandwiches to freshly brewed coffee from their own roast.

But it's not just the food that's remarkable. Hey IDA is located by the canals at Kalvebod Brygge, offering an unforgettable view that makes your meal even more memorable. The restaurant is built on stilts, creating a unique atmosphere, especially when they roll back the roof and lower the windows on sunny summer days.