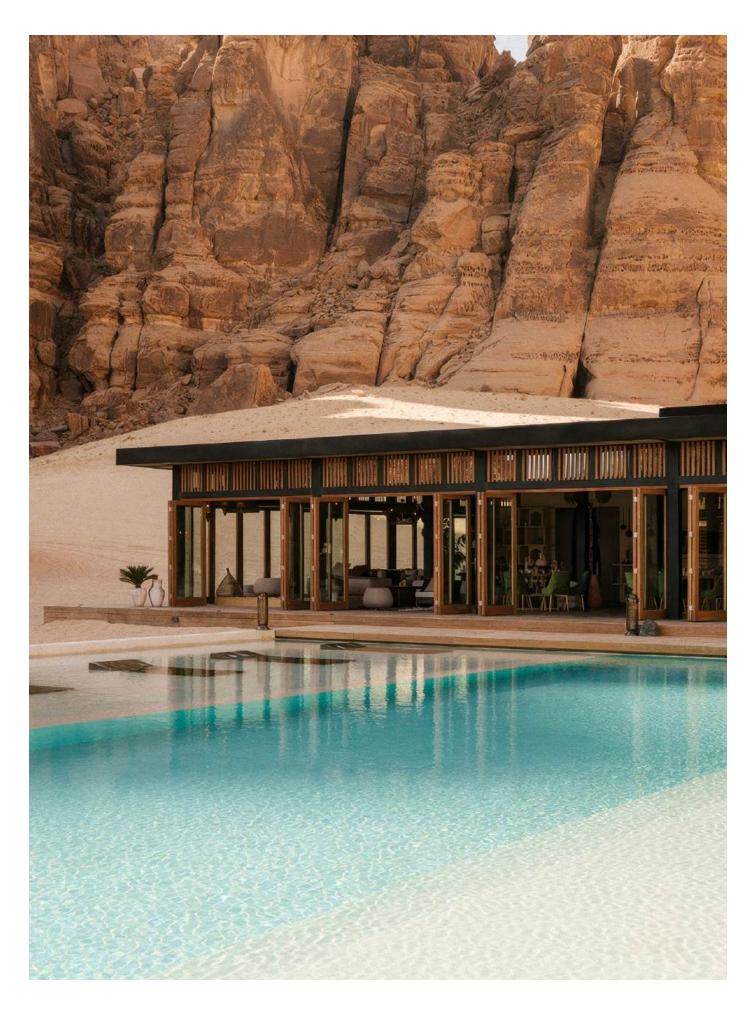

## Habitas AlUla

AlUla, Saudi Arabia

#### Escape to the Arabian desert

Habitas AlUla is a unique hotel that offers guests a one-of-a-kind experience in the heart of the Arabian desert. The hotel's design is inspired by traditional Arabian architecture, with a contemporary twist of elegance and sophistication. With a perfect blend of modern luxury and traditional culture, Habitas AlUla is a true oasis of serenity and comfort that prioritizes sustainability and the environment.

Habitas AlUla invites you to disconnect from the outside world and reconnect with the breathtaking nature of the AlUla region. Habitas AlUla restaurant offers a culinary journey tha celebrates the rich flavours of the AlUla region. Designed with modern comfort and high-quality surrounddings in mind, guests can indulge in a delicious meal while enjoying the stunning scenery of the desert landscape. The restaurant offers a unique dining experience that seamlessly blends traditional heritage with contemporary luxury.

#### Lansing chair

Design by Cane-line Design

#### Moments lounge

Design by Foersom & Hiort-Lorenzen MDD

#### Moments lounge chair

Design by Foersom & Hiort-Lorenzen MDD

#### Ocean large 3-seater sofa

Design by Cane-line Design