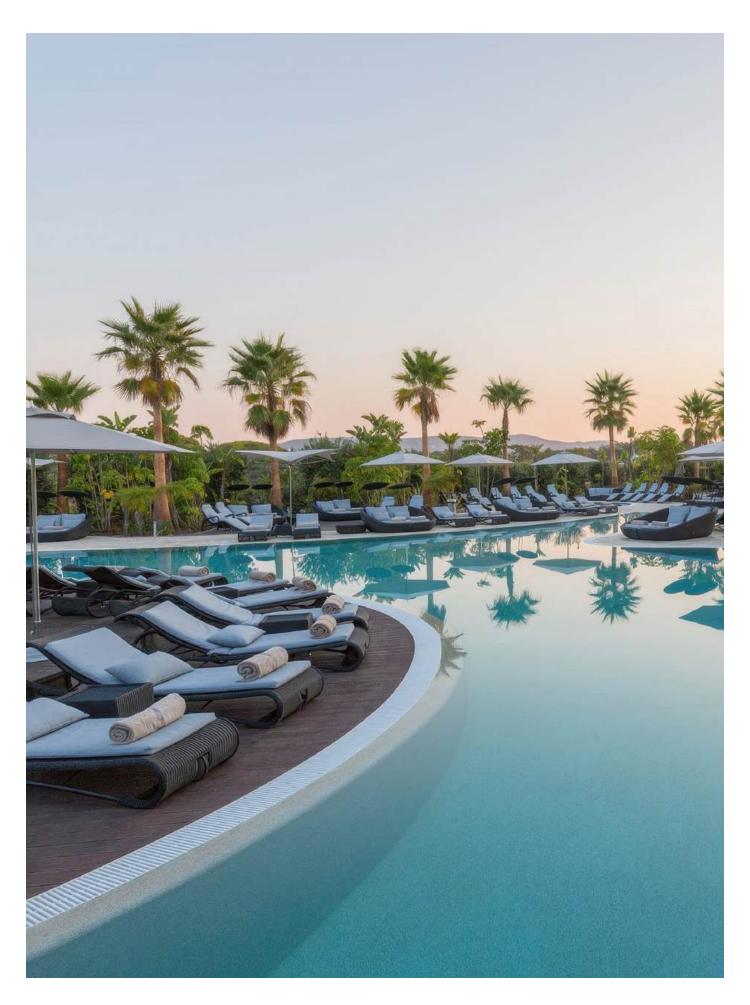

king, fishing and skiing.

#### Indulge in relaxation

Relax in the haven of Hestraviken's Riverside Spa, featuring a range of luxurious treatments designed to boost physical and mental well-being, such as massages and wellness treatments. With stunning views of the surrounding wilderness, the spa's soothing ambiance is the perfect place to escape the stress of everyday life.

#### Mega daybed

Design by byKATO

### Peacock lounge chair w/swivel Design by Foersom & Hiort-Lorenzen MDD

## Strington 2-seater sofa Design by Foersom & Hiort-Lorenzen MDD

### Strington lounge chair Design by Foersom & Hiort-Lorenzen MDD

# Twist coffee table Design by byKATO

# Circle footstool Design by Cane-line Design

## Cut sunbed Design by Welling/Ludvik

## On-the-move side table Design by Strand+Hvass



# Conrad Hotel Algarve Almancil, Portugal







#### Sanctuary on top of the city

From a luxurious rooftop pool deck you can enjoy the views of the city in comfortable Cane-line furniture. 7 Seventy House has included several Cane-line designs - for lounging and relaxation you can take a seat in the contemporary modular sofa, Space or the fun Cave swing sofa. In the Edge lounge chairs and Amaze lounge chairs you can make conversation with the other residents, in a laid-back environment, or ease your mind on your own with a cup of coffee.

#### Presley sunbed

Design by Cane-line Design

#### Escape sunbed

Design by Rikke Frost

#### Savannah daybed

Design by Foersom & Hiort-Lorenzen MDD

#### Breeze chair

Design by Strand+Hvass

#### Cut sunbed

Design by Welling/Ludvik

#### On-the