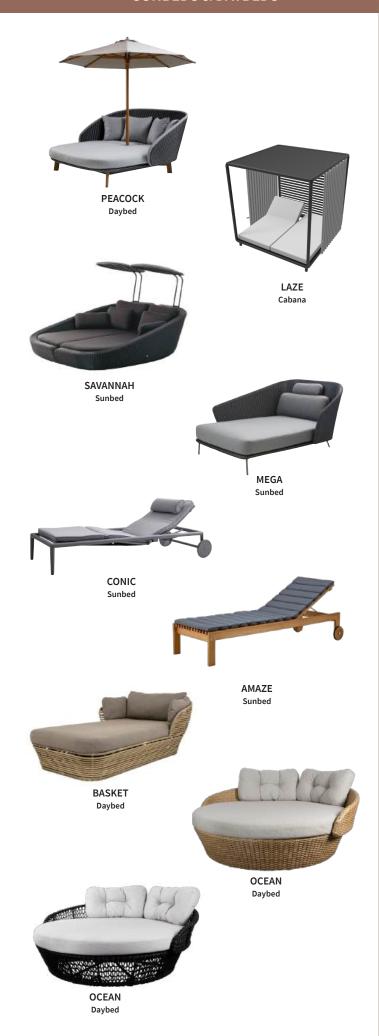

#### Amaze sunbed

Design by Foersom & Hiort-Lorenzen MDD

#### Mega daybed

Design by byKATO

## Cut sunbed Design by Welling/Ludvik

#### Presley sunbed

Design by Cane-line Design

#### Escape sunbed

Design by Rikke Frost

#### Savannah daybed

Design by Foersom & Hiort-Lorenzen MDD

#### Cut sunbed

Design by Welling/Ludvik

#### Peacock Daybed

Design by Foersom & Hiort-Lorenzen MDD

#### Peacock Wing highback chair

Design by Foersom & Hiort-Lorenzen MDD

# Savannah daybed

Design by Foersom & Hiort-Lorenzen MDD