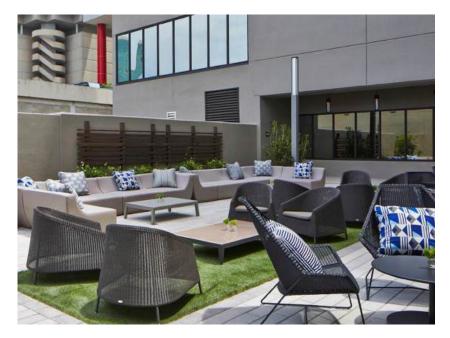

## 7 Seventy House New Jersey, USA

#### West Side Story in Hoboken

Enjoy the finest of finishes, the simplicity of contemporary style, and the sweeping views of the Manhattan skyline over the Hudson River. 7 Seventy House is modern living as you have never seen it before. A residential collection that is more a destination than simply a home. 7 Seventy House provides its residents with a unique blend of comfort and beauty that delivers a sublime lifestyle experience.

#### Sanctuary on top of the city

From a luxurious rooftop pool deck you can enjoy the views of the city in comfortable Cane-line furniture. 7 Seventy House has included several Cane-line designs - for lounging and relaxation you can take a seat in the contemporary modular sofa, Space or the fun Cave swing sofa. In the Edge lounge chairs and Amaze lounge chairs you can make conversation with the other residents, in a laid-back environment, or ease your mind on your own with a cup of coffee.

#### Space lounge

Design by Foersom & Hiort-Lorenzen MDD

#### Chill-out coffee table

Design by Strand+Hvass

#### Amaze lounge chair

Design by Foersom & Hiort-Lorenzen MDD

#### Cave swing sofa

Design by Jesper K. Thomsen

#### Core armchair

Design by Foersom & Hiort-Lorenzen MDD

#### Edge highback chair

Design by Strand+Hvass

ADLER Spa Resort SICILIA