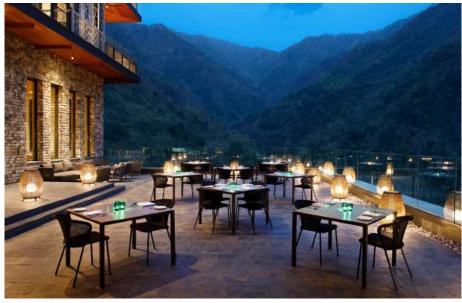

#### Ocean chair

Design by Cane-line Design

## Josefina Stockholm, Sweden

#### The perfect summer escape at Josefina

Josefina is a contemporary restaurant located in the historic district of Djurgården, surrounded by landmarks like the Nordiska Museum, Vasa Museum, and Viking Museum. With its modern charm and vibrant energy, Josefina stands out as the destination for outdoor dining and lounging. During Stockholm's summer months, the restaurant's outdoor terrace transforms into a haven, adorned with lush greenery that creates a vacation-like ambience. Guests can savour their meals or drinks in the inviting setting, which seamlessly blends sophistication with comfort, enchanting both locals and visitors alike.

Josefina is more than just a dining destination - it's a social venue. Its exclusive and welcoming atmosphere encourages conversation and enjoyment from morning to night. By day, it's a chic spot for leisurely meals and relaxed gatherings. As the evening falls, the restaurant transforms into a vibrant lounge club featuring selected DJs and expertly crafted cocktails setting the stage for a lively ambience.

#### Sticks dining & lounge

Design by Cane-line Design

#### Choice dining & bar

Design by Welling/Ludvik

#### Breeze dining & bar

Design by Strand+Hvass

#### Nest lounge

Design by Foersom & Hiort-Lorenzen MDD

#### Royal coffee tables

Design by Foersom & Hiort-Lorenzen MDD