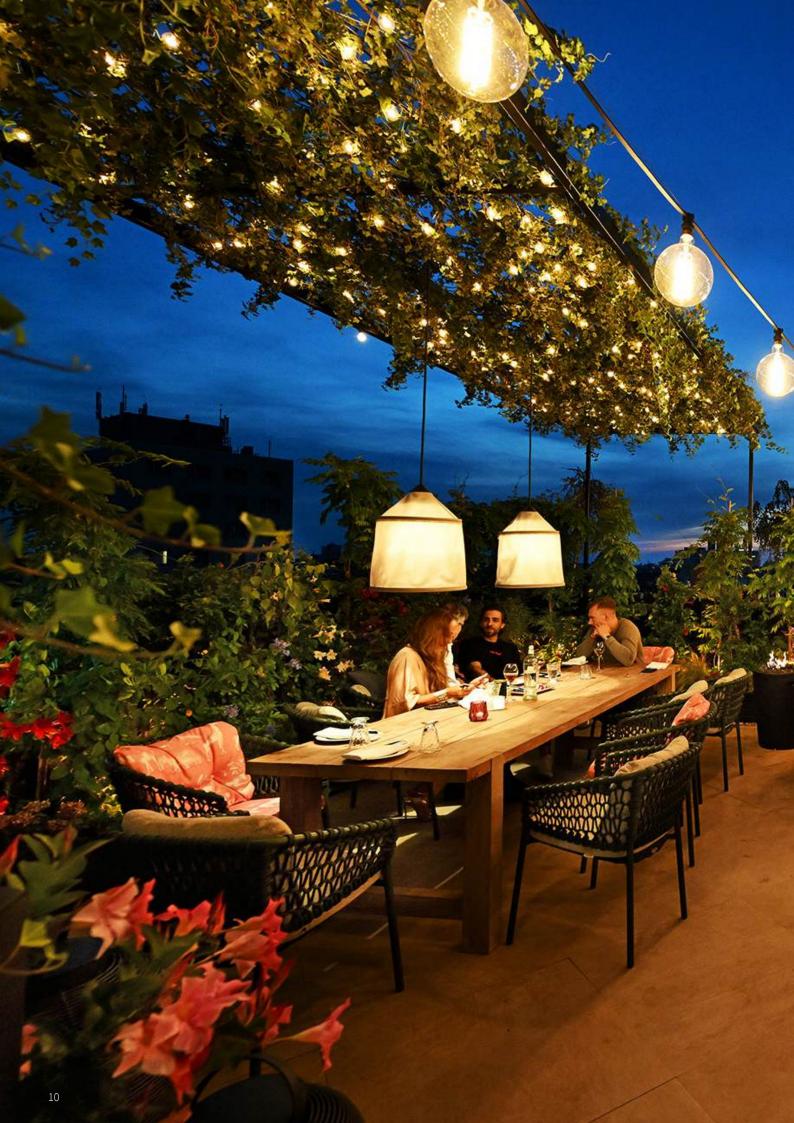

## Grace Garden

Berlin, Germany

#### A secret garden above Berlin City

Above the bustling streets of Berlin, you'll discover Grace Garden at the top of Hotel Zoo Berlin. This rooftop bar and lounge serves as an oasis within the city's hustle and bustle, offering a harmonious blend of elegance, stunning views, and exquisite taste experiences.

Grace Garden has a stunning 270-degree panoramic view of Berlin's cityscape and is known as Berlin's most enchanting "Secret Garden". Grace Garden combines a summery, fragrant atmosphere with an aura of mystery. The furnishings feature Cane-line Ocean and Nest lounge furniture, which exudes a modern aesthetic that forms an elegant and inviting lounge area. This stylish setup provides the ideal haven to enjoy a drink and embrace the essence of Berlin.