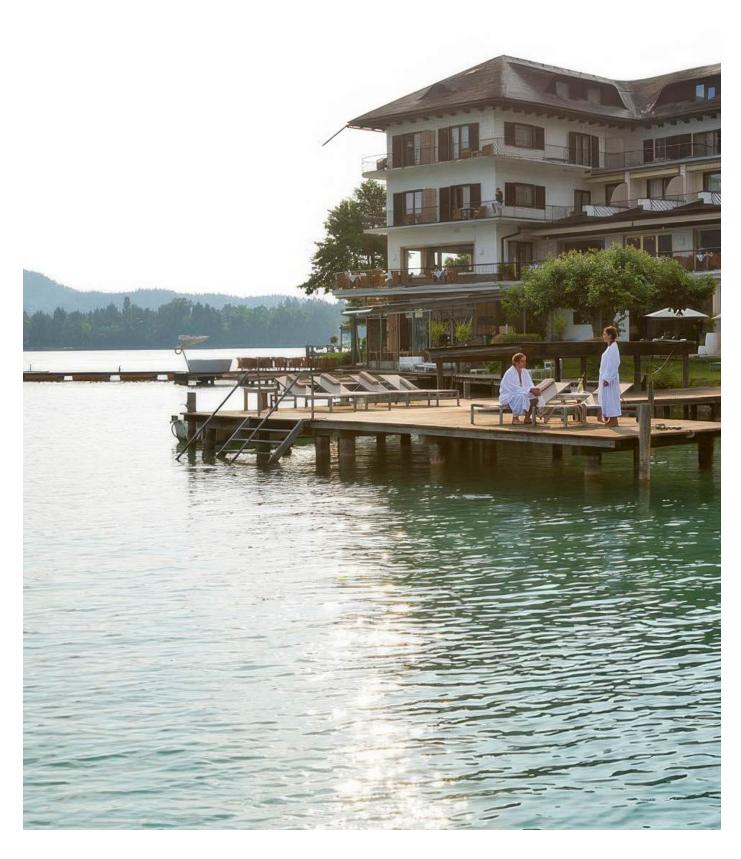

# Hotel Linde Maria Wörth, Austria

# Dine in breathtaking surroundings

At the hotel Linde, Austria, you can experience unforgettable dinner at their restaurant Linde. With location just by the water, you have the breathtaking view of the sea from their terrace.

The terrace is furnished with the classic Derby and Hampsted dining chairs in the beautiful Cane-line Weave® fibre with a natural look. This natural look falls beautiful in harmony with the calm surroundings. . Thereby, letting the focus be on the beautiful view and culinary delights.