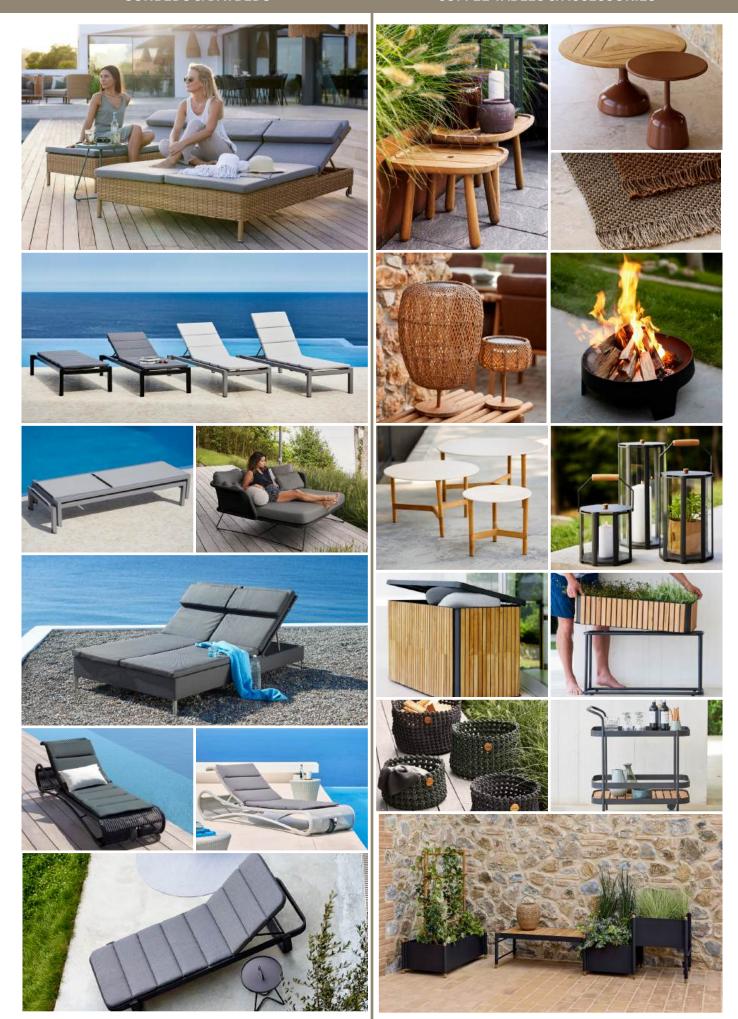

### Furniture for projects

Furniture for projects needs to be rigorous, easy maintainable, versatile and above all, comfortable in use. Cane-line furniture is designed and conceptualized with these requirements in mind.

We use hardwearing, low maintenance materials that are weather-resistant in all conditions. Many of our furniture is stackable and can thus be easily stored during the off-season.