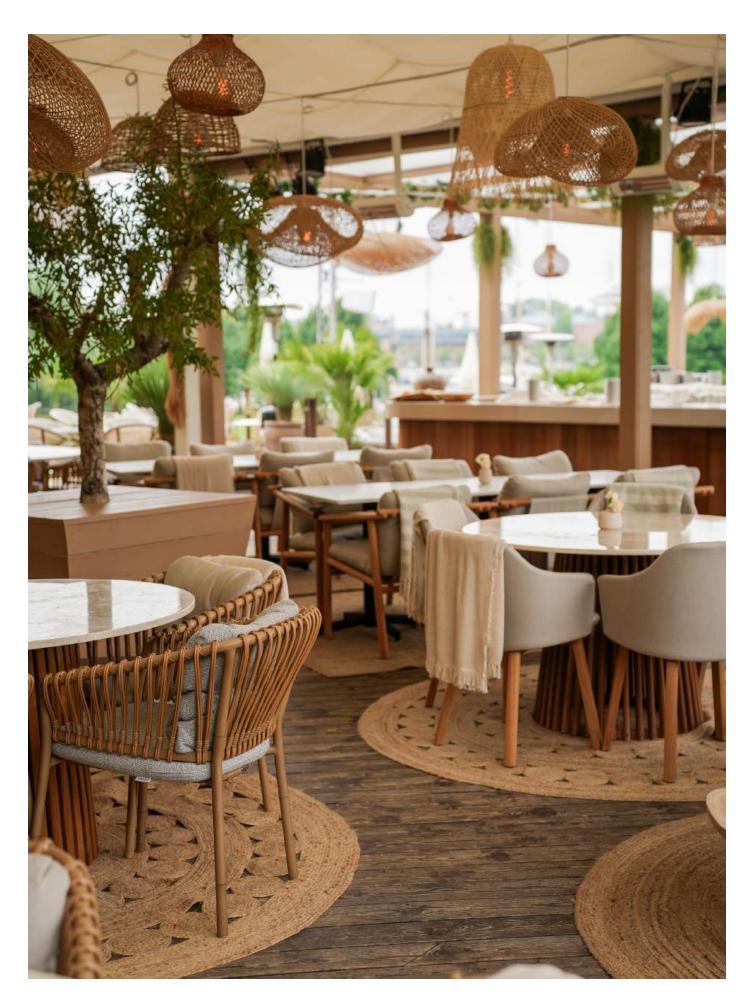

## Josefina Stockholm, Sweden

#### The perfect summer escape at Josefina

Josefina is a contemporary restaurant located in the historic district of Djurgården, surrounded by landmarks like the Nordiska Museum, Vasa Museum, and Viking Museum. With its modern charm and vibrant energy, Josefina stands out as the destination for outdoor dining and lounging. During Stockholm's summer months, the restaurant's outdoor terrace transforms into a haven, adorned with lush greenery that creates a vacation-like ambience. Guests can savour their meals or drinks in the inviting setting, which seamlessly blends sophistication with comfort, enchanting both locals and visitors alike.

Josefina is more than just a dining destination - it's a social venue. Its exclusive and welcoming atmosphere encourages conversation and enjoyment from morning to night. By day, it's a chic spot for leisurely meals and relaxed gatherings. As the evening falls, the restaurant transforms into a vibrant lounge club featuring selected DJs and expertly crafted cocktails setting the stage for a lively ambience.