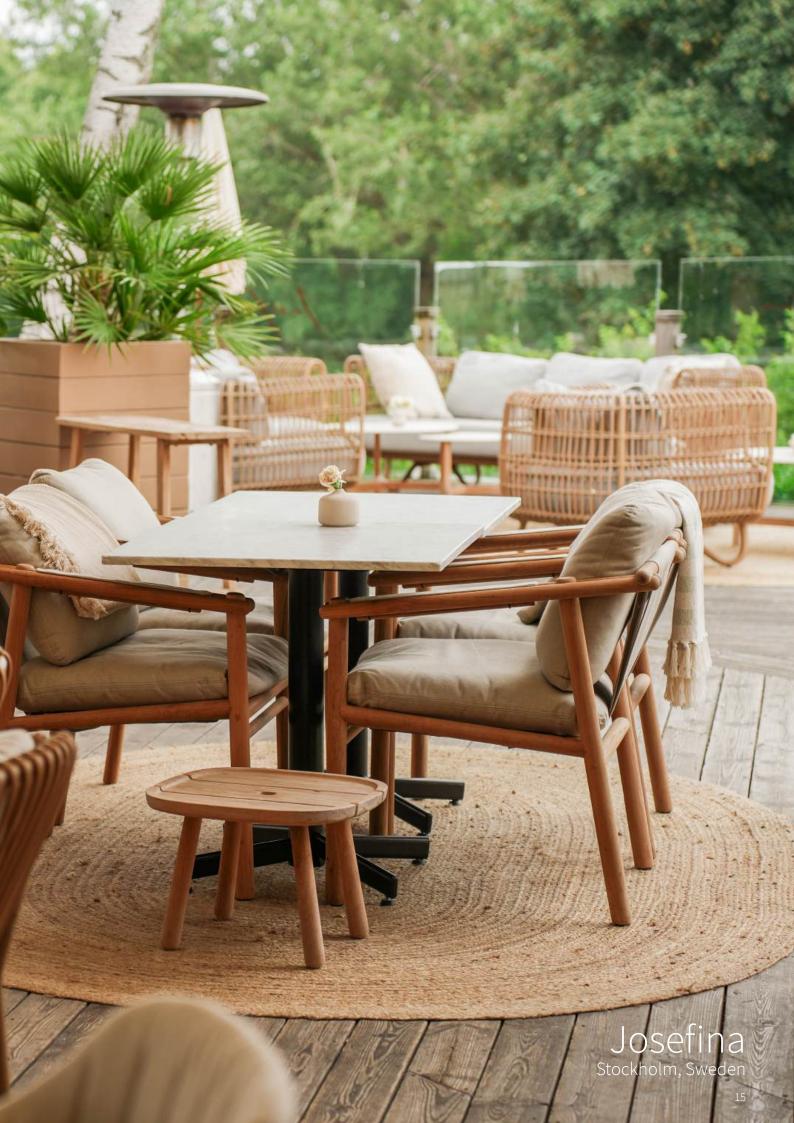

## Josefina Stockholm, Sweden

#### The perfect summer escape at Josefina

Josefina is a contemporary restaurant located in the historic district of Djurgården, surrounded by landmarks like the Nordiska Museum, Vasa Museum, and Viking Museum. With its modern charm and vibrant energy, Josefina stands out as the destination for outdoor dining and lounging. During Stockholm's summer months, the restaurant's outdoor terrace transforms into a haven, adorned with lush greenery that creates a vacation-like ambience. Guests can savour their meals or drinks in the inviting setting, which seamlessly blends sophistication with comfort, enchanting both locals and visitors alike.

Josefina is more than just a dining destination - it's a social venue. Its exclusive and welcoming atmosphere encourages conversation and enjoyment from morning to night. By day, it's a chic spot for leisurely meals and relaxed gatherings. As the evening falls, the restaurant transforms into a vibrant lounge club featuring selected DJs and expertly crafted cocktails setting the stage for a lively ambience.