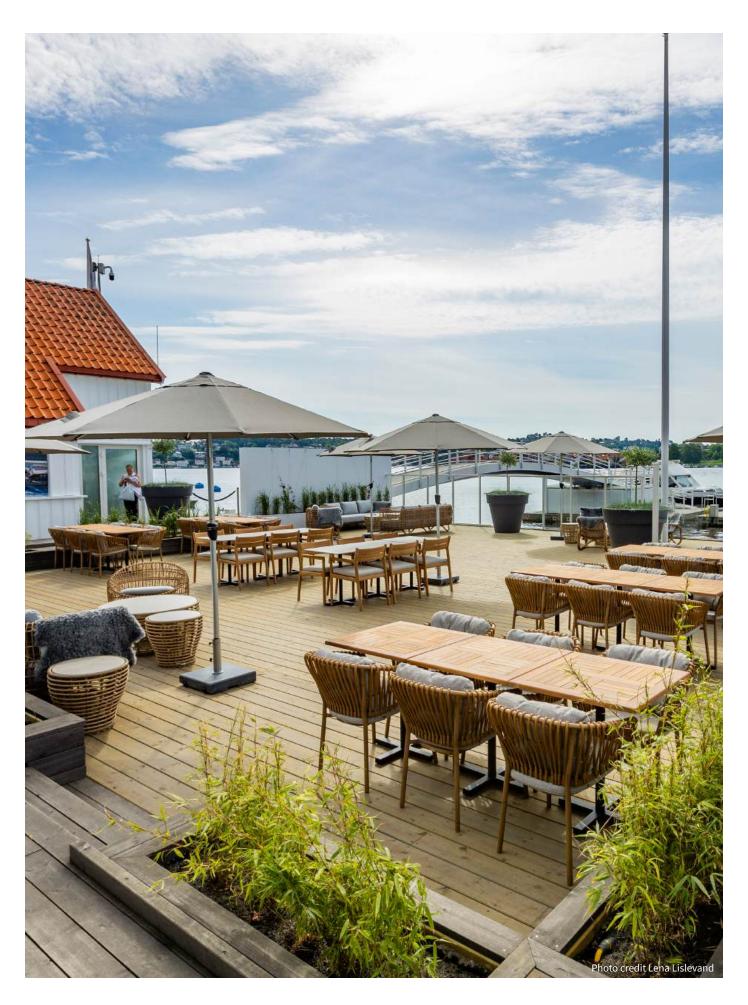

### Hill Marina Arendal, Norway

Photo credit Lena Lislevand

Photo credit Lena Lislevand

#### Stylish comfort meets a cosy atmosphere

Hill Marina is a contemporary restaurant located at Arendal Gjesthavn in Norway, where stylish comfort meets a cosy atmosphere. The restaurant is situated at the end of the charming Rådhusgaten in the centre of Arendal and offers guests the opportunity to enjoy sunny moments on a terrace with a beautiful view of the water.

#### Relaxed outdoor experience

The restaurant features a varied menu and drinks, making it ideal for a relaxed outdoor experience. Whether you're looking for a cosy dinner by the water or a comfortable spot to unwind in the lounge area, Hill Marina is worth a visit.