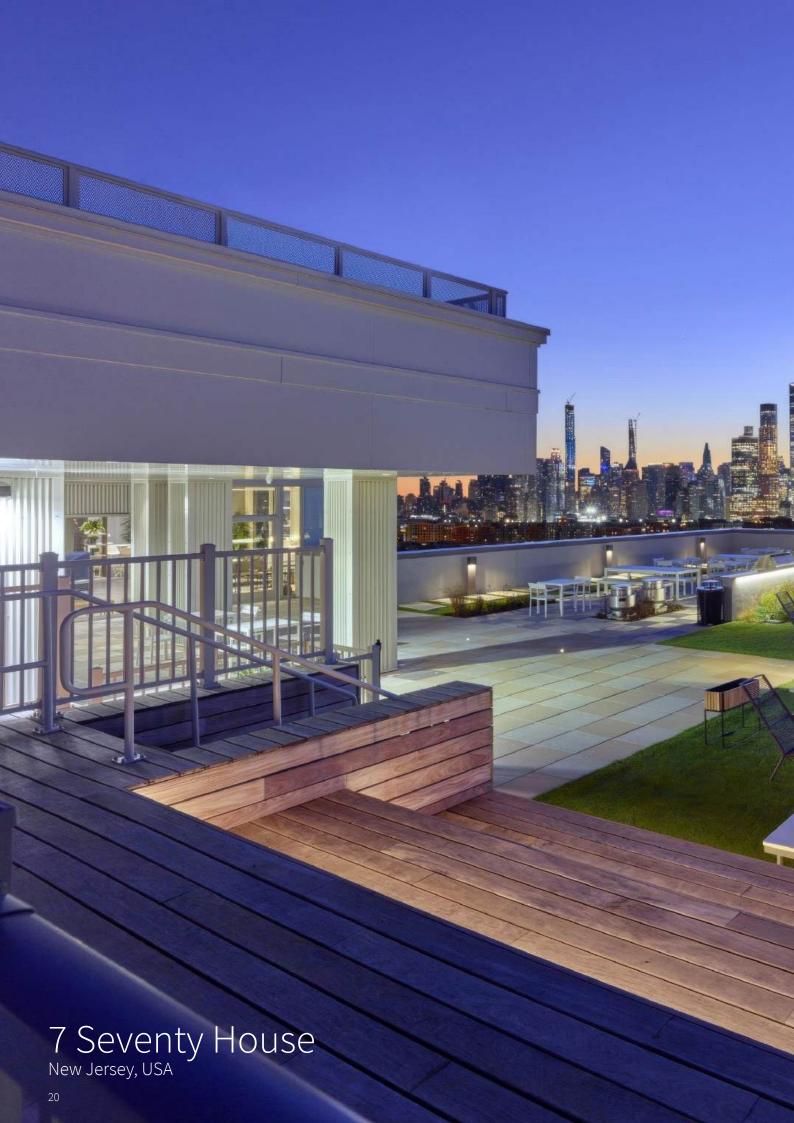

## 7 Seventy House New Jersey, USA

#### West Side Story in Hoboken

Enjoy the finest of finishes, the simplicity of contemporary style, and the sweeping views of the Manhattan skyline over the Hudson River. 7 Seventy House is modern living as you have never seen it before. A residential collection that is more a destination than simply a home. 7 Seventy House provides its residents with a unique blend of comfort and beauty that delivers a sublime lifestyle experience.

#### Sanctuary on top of the city

From a luxurious rooftop pool deck you can enjoy the views of the city in comfortable Cane-line furniture. 7 Seventy House has included several Cane-line designs - for lounging and relaxation you can take a seat in the contemporary modular sofa, Space or the fun Cave swing sofa. In the Edge lounge chairs and Amaze lounge chairs you can make conversation with the other residents, in a laid-back environment, or ease your mind on your own with a cup of coffee.