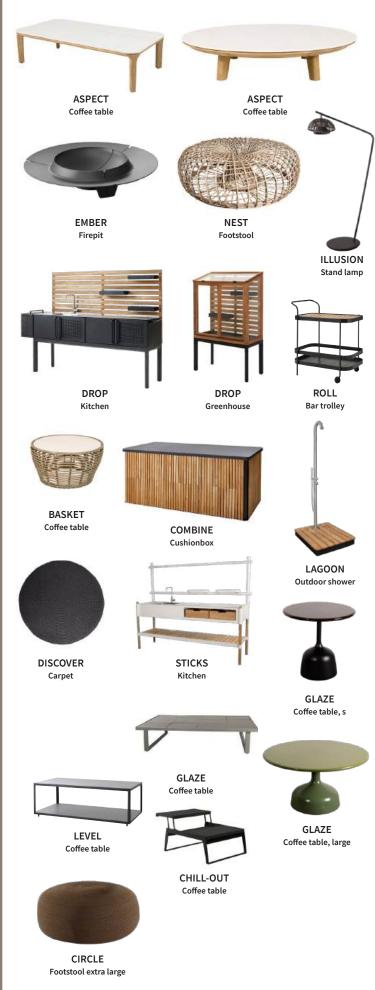

#### Chill-out coffee table

Design by Strand+Hvass

#### Go coffee table

Design by Cane-line Design

#### Level coffee table

Design by byKATO

#### Basket coffee table

Design by Søren Rose Studio

# Twist coffee table Design by byKATO

# Circle footstool Design by Cane-line Design

#### Combine planter

Design by Cane-line Design

#### Twist coffee table

Design by byKATO

#### Cube footstool

Design by Cane-line Design

Dolomitengolf suites Lavant, Austria

# **COFFEE TABLES & ACCESSORIES**

DEFINE Table

STICKS

Planter

CLUB

Tray

CLUB

Tray