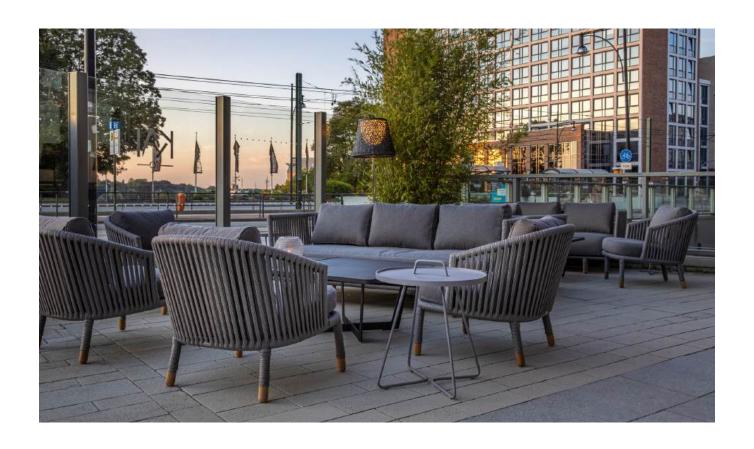

# Radisson Blu Hotel

Rostock, Germany

### A historical getaway

Placed in the historical city of Rostock, you will find the Radisson Blu Hotel in the city center. An ideal location for guests, who wish to explore the city and its surrounding areas.

The outdoor space is furnished with several of Cane-line's comfortable designs, such as the Breeze dining chairs and the Moments lounge series. Both creating wonderful spaces for the guests to enjoy during their stay at the Radisson Blu hotel.

Comfortable lounge facilities are a must for many hotels, as it is here the guests can relax after a long day of city exploring. With the Moment lounge series, the guests can enjoy the outdoor space of the hotel, while socializing with their companions or other guests of the hotel.